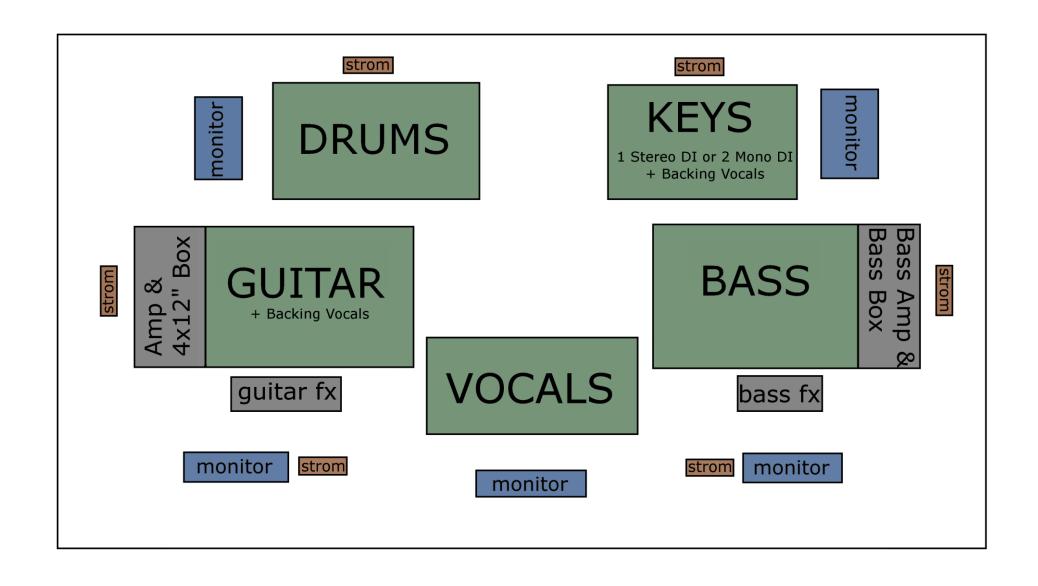

## STAGEPLAN AMBERFIELD

## Inputs

| Channel | Instrument       | Source | Remarks                                         |
|---------|------------------|--------|-------------------------------------------------|
| 1       | Bass Drum        | Mic    |                                                 |
| 2       | Snare            | Mic    |                                                 |
| 3       | Tom1             | Mic    |                                                 |
| 4       | Tom2             | Mic    |                                                 |
| 5       | Tom3             | Mic    |                                                 |
| 6       | Overhead1        | Mic    |                                                 |
| 7       | Overhead2        | Mic    |                                                 |
| 8       | Bass             | DI     | Mono DI (not provided by us), or Amp Direct Out |
| 9       | Guitar           | Mic    |                                                 |
| 10 + 11 | Keys             | DI     | Stereo or 2 Mono DI Boxes (not provided)        |
| 12      | Vocals           | Mic    |                                                 |
| 13      | Backing Vocals 1 | Mic    | from Guitar                                     |
| 14      | Backing Vocals 2 | Mic    | from Keys                                       |

## **Monitors**

| Channel | Instrument | Remarks |
|---------|------------|---------|
| 1       | Drums      |         |
| 2       | Bass       |         |
| 3       | Gitarre    |         |
| 4       | Keys       |         |
| 5       | Vocals     |         |