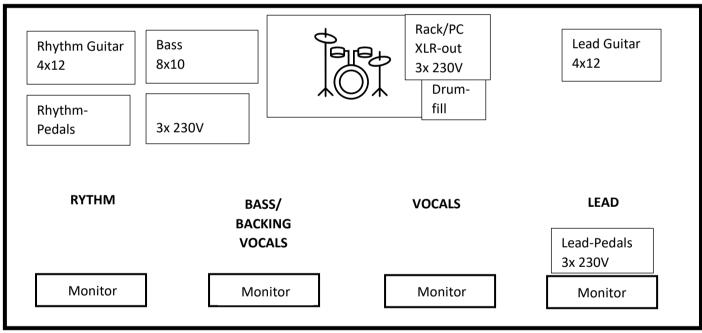

Contact:

info@nordicraid.de

Phone (René) +49 176 40548863 (Whatsapp prefered)

RIDER

## 1. Lineup

| 1. | Vocals                | Chris   |
|----|-----------------------|---------|
| 2. | Lead Guitar           | Momme   |
| 3. | Rythm Guitar          | René    |
| 4. | Bass / Backing Vocals | Henna   |
| 5. | Drums                 | Phillip |

## 2. Stageplot



## 3. Tech-info

Guitars can both be used with standard 4x12 Boxes as well as XLR-outs (direct input to PA).

Please contact us beforehand to discuss which option suits you/the location better!

THANK YOU FOR MAKING THIS SHOW HAPPEN 😇!

| Name    | Instrument  | Source            | Mic<br>(preference!) | Comment                                                 |
|---------|-------------|-------------------|----------------------|---------------------------------------------------------|
| Phillip | Drums       | Bass Drum         | Beta52/Trigger       |                                                         |
|         |             | Snare             | Beta57/SM57          |                                                         |
|         |             | Hi Hat            | Kondens