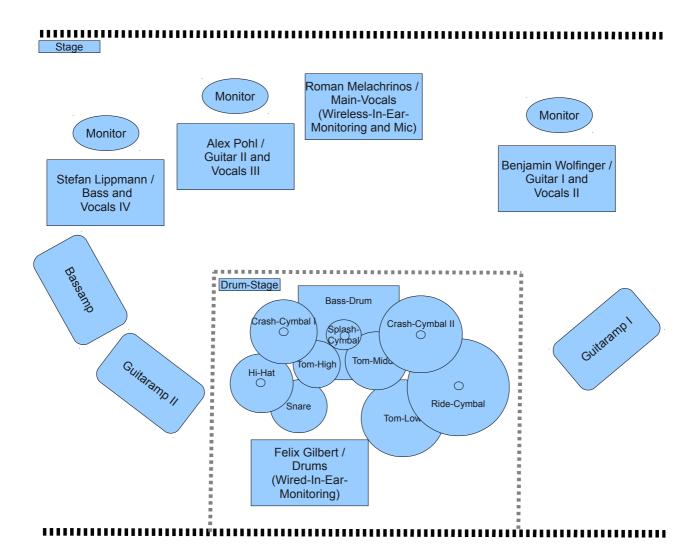

# **Technical Rider – KISS THE FUNKY MONKEY**

#### **Musicians:**

| Name               | Instrument                            |
|--------------------|---------------------------------------|
| Roman Melachrinos  | Vocals / Main-Vocals                  |
| Benjamin Wolfinger | Guitar I and Vocals / Back-Vocals I   |
| Alex Pohl          | Guitar II and Vocals / Back-Vocals II |
| Stefan Lippmann    | Bass and Vocals / Back-Vocals III     |
| Felix Gilbert      | Drums                                 |

## **Monitoring:**

| Name / Instrument                           | Monitor-System                |
|---------------------------------------------|-------------------------------|
| Roman Melachrinos / Main-Vocals             | Wireless-In-Ear-Monitoring    |
| Benjamin Wolfinger / Guitar I and Vocals II | Monitor-Box                   |
| Alex Pohl / Guitar II and Vocals III        | Monitor-Box                   |
| Stefan Lippmann / Bass and Vocals IV        | Monitor-Box                   |
| Felix Gilbert / Drums                       | Wired In-Ear-Monitoring (XLR) |

#### Stage: