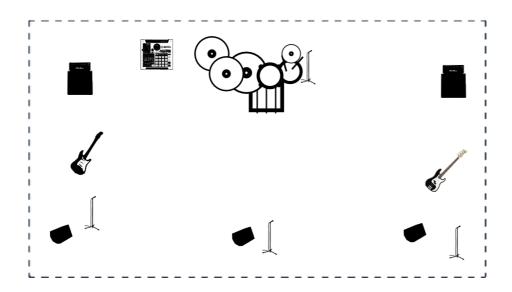

## VOCUZ Rider

## Channels List

|    | Instrument                 | Microphone   | Effects (optional) | Comments       |
|----|----------------------------|--------------|--------------------|----------------|
| 1  | Amplifier (head + cabinet) | Shure SM57   |                    |                |
| 2  | Amplifier (head + cabinet) | Shure SM57   |                    |                |
| 3  | Sampler                    | DI           |                    | 1x klinke mono |
| 4  | Vocals                     | Shure SM58   |                    |                |
| 5  | Vocals                     | Shure SM58   |                    |                |
| 6  | Vocals                     | Shure SM58   |                    |                |
| 7  | Bass                       |              |                    |                |
| 8  | Electric guitar            |              |                    |                |
| 9  | Bass Drum                  | Shure Beta52 |                    |                |
| 10 | Snare Drum                 | Shure SM57   |                    |                |
| 11 | Ride                       | AKG C414     |                    |                |
| 12 | Floor tom                  | Shure SM57   |                    |                |
| 13 | Hi-hat                     | Shure SM57   |                    |                |
| 14 | Crash                      | AKG C414     |                    |                |
| 15 | Crash                      | AKG C414     |                    |                |
| 16 | Vocals                     | Shure SM58   |                    |                |