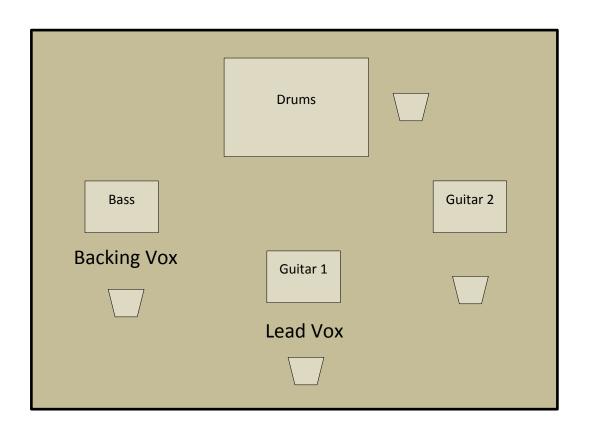

## Stageplan:

| FOH: Miking Instrument |                |                  |                  |
|------------------------|----------------|------------------|------------------|
| Drums:                 | Bass:          | Guitar 1:        | Guitar 2:        |
| 1x Bassdrum            | 1x Miking Bass | 1x Miking Guitar | 1x Miking Guitar |
|                        | Amplifire 8x10 | Amplifire 2x12   | Amplifire 4x12   |
| 1x Snare               |                |                  |                  |
| 2x Tom                 |                |                  |                  |
| 1x HiHat               |                |                  |                  |
| 2x Overhead            |                |                  |                  |