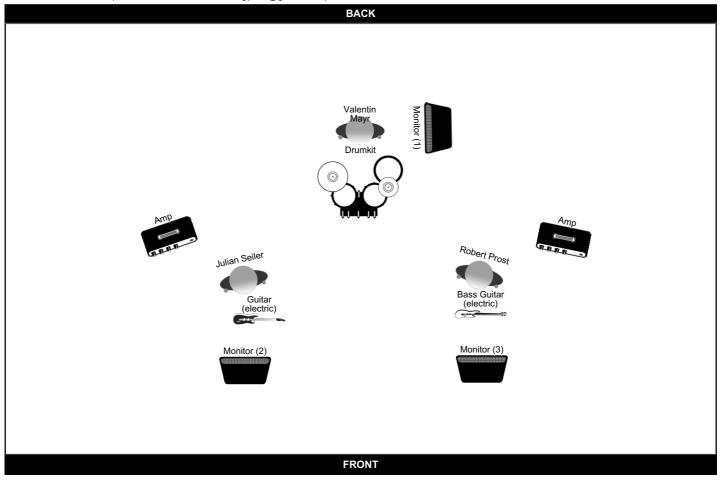

#### Extra Info

Stage Plan shows the biggest setup of the band. If the location doesn't have the equipment and/or space needed to house this setup, please contact the band to consider changes made to the standard setup.

### The Drowning Path (The Drowning Path Standard Setup)

Contact: Julian Seiler (017559745779 / thedrowningpath@gmail.com)

| Line Up       | е Up                        |  |  |  |
|---------------|-----------------------------|--|--|--|
| Name          | Instrument                  |  |  |  |
| Valentin Mayr | Drumkit                     |  |  |  |
| Robert Prost  | Bass Guitar (electric), Amp |  |  |  |
| Julian Seiler | Guitar (electric), Amp      |  |  |  |