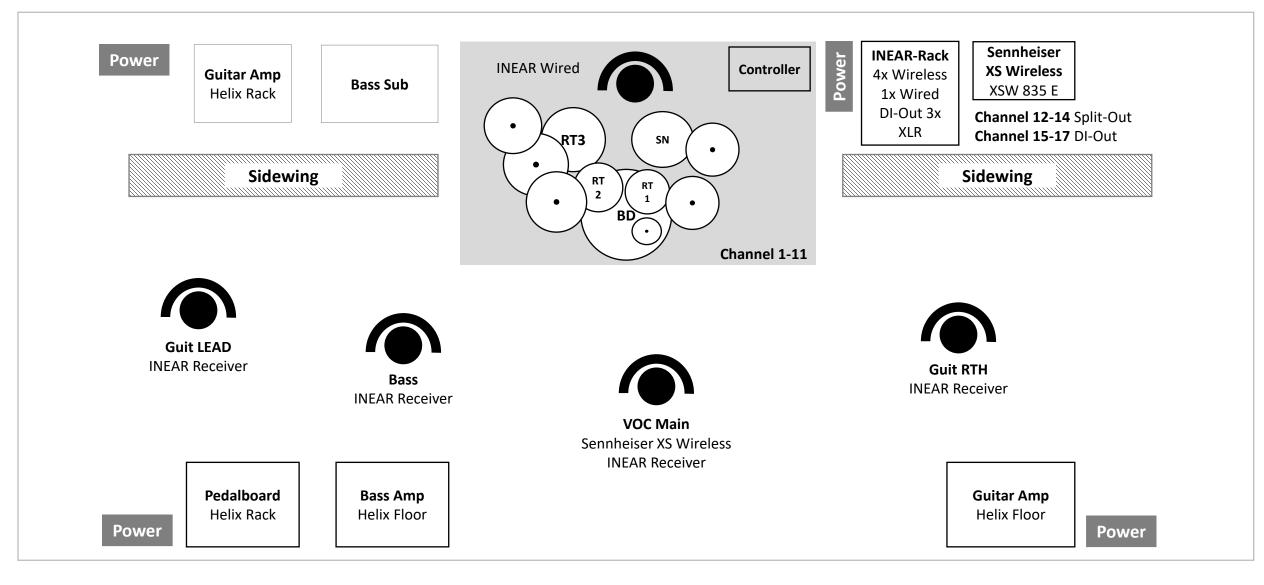

# STAGEPLOT ASINIS

## INPUT LIST ASINIS

| Ch | Insert           | Instrument     | Mic                        | Line Signal  |  |
|----|------------------|----------------|----------------------------|--------------|--|
| 1  | Gate+Comp        | Kick Out       | Shure Beta 52A or similar  |              |  |
| 2  | Gate+Comp        | Kick In        | Shure Beta 91A or similar  |              |  |
| 3  | Comp             | Snare Top      | Audix i5 or similar        |              |  |
| 4  | Gate             | Snare Bottom   | Sennheiser e604 or similar |              |  |
| 5  | Gate             | Racktom 1      | Audix D2 or similar        |              |  |
| 6  | Gate             | Racktom 2      | Audix D2 or similar        |              |  |
| 7  | Gate             | Floortom       | Audix D4 or similar        |              |  |
| 8  |                  | Hi-Hat         | Rode M5 or similar         |              |  |
| 9  |                  | OH L           | Rode M5 or similar         |              |  |
| 10 |                  | OH R           | Rode M5 or similar         |              |  |
| 11 |                  | Ride           | Rode M5 or similar         |              |  |
| 12 |                  | Guit Lead SL   |                            | XLR          |  |
| 13 |                  | Guit Rhythm SR |                            | XLR          |  |
| 14 |                  | Bass Amp SL    |                            | XLR          |  |
| 15 | already with FX! | VOC Main SC    | Sennheiser XS Wireless     | XLR (DI-Box) |  |
|    |                  |                | Vocal Set XSW 835 E        |              |  |
| 16 |                  | Backings L     |                            | XLR (DI-Box) |  |
| 17 |                  | Backings R     |                            | XLR (DI-Box) |  |

### Technical Contact

Philipp Höfling mobile: 0151 / 40 124288 email: booking@asinisband.com

|                    | EQUIPMENT SHEET<br>ASINIS                   | ASINIS |
|--------------------|---------------------------------------------|--------|
| Component          | Equipment                                   |        |
| Drums              |                                             |        |
| Crash 1 SL         | Cymbal Arm on Double Tom Stand              |        |
| Splash SL          | 0.0                                         |        |
| Crash 2 SR         |                                             |        |
| Ride SR            |                                             |        |
| China SR           | пп                                          |        |
| Hi Hat SL          | Hi Hat Stand                                |        |
| Snare 14"          | Snare Stand                                 |        |
| Stool              |                                             |        |
| Doublebass Pedal   |                                             |        |
| Percussion Stand   | Controller                                  |        |
| Guitars            |                                             |        |
| Rhythm Guitar SR   | Line6 Helix Floor                           |        |
|                    | XLR Out w. Speaker Impulse at Rack Split    |        |
| Lead Guitar SL     | Line6 Helix Rack                            |        |
|                    | XLR Out w. Speaker Impulse at Rack Split    |        |
| Bass SL            | Line6 Helix Floor                           |        |
|                    | XLR Out w. Speaker Impulse at Rack Split    |        |
| Vocals             |                                             |        |
| Vocals Main SC     | Sennheiser XS Wireless Vocal Set XSW 835 E  |        |
|                    | XLR Out at Rack DI-Box                      |        |
| Monitoring (Inear) |                                             |        |
| Rackmixer          | Focusrite Scarlett 18i20                    |        |
| Inear-Devices      | 2x Inear-Sender                             |        |
|                    | 4x Inear-Receiver                           |        |
|                    | for Bass/Guitars and Vocals Main            |        |
| Racksplit          | 8 Channel Split                             |        |
|                    | Outputs: 2x Guitar, 1x Bass                 |        |
| DI-Box             | 4 Channel DI-Box                            |        |
|                    | Outputs: 1x Vocals Main, 2x Stereo Backings |        |

#### Additional Information

all components will be brought
no cabinets on stage / just bass sub

inear-mixes by band

|    |                                  | FREQUENCY SHEET<br>ASINIS |        |             |                 |  |
|----|----------------------------------|---------------------------|--------|-------------|-----------------|--|
| Nr | Model Name                       | Туре                      | Band   | Range (Mhz) | Frequency (Mhz) |  |
| 1  | Sennheiser XS Wireless Vocal Set | Vocals                    | E-Band | 821 – 832   | 831.250         |  |
|    | XSW 835 E                        |                           |        | 863 – 865   | 08/12           |  |
| 2  | LD MEI1000G2                     | Inear                     | E-Band | 823 – 832   | 825.750         |  |
|    |                                  |                           |        | 863 – 865   | 08/08           |  |
| 3  | LD MEI1000G2                     | Inear                     | E-Band | 823 - 832   | 863.250         |  |
|    |                                  |                           |        | 863 – 865   | 08/01           |  |