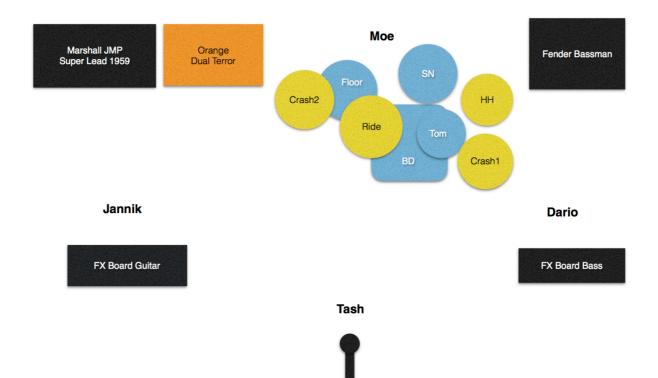

|                         |
| 8  | OHR          |                                       |                         |
| 9  | Bass         | DI                                    |                         |
| 10 | Guitar Amp 1 | Sennheiser e906, SM57,<br>Beta57      |                         |
| 11 | Guitar Amp 2 | Sennheiser e906, SM57,<br>Beta57      |                         |
| 12 | Vocal        | SM58 (we have our own)                | $FX \rightarrow Reverb$ |

#### Sockets & Monitore

| Instrument | Sockets | Monitors |
|------------|---------|----------|
| Drums      | 0       | 1        |
| Bass       | 2       | 1        |
| Guitar     | 3       | 1        |
| Vocals     | 0       | 1        |

Sonstiges:

Backdrop in den Maßen 250cm x 100cm

# Stageplot