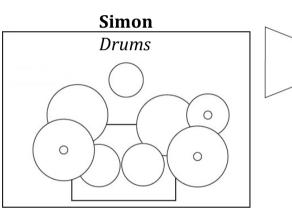

## **Technical Rider**

**Bass** Amplifier **Guitar Amplifier** Drums 1× Hanging Toms 1× Floor Tom 1× Bass Drum 1× Snare Hardware 2× Cymbal Stands 1× Hi-Hat 1× Snare Stand 1× Pedal 1× Stool 1× Drum Mat Monitoring 4 × separate ways incl. Boxes optimal

> Microphones – Drums needed: Bass Drum Snare Hi-Hat 3x Toms 2x Overhead

**Amp-Decrease** Guitar Mic needed Bass DI-Box needed

2x Synthesizers with 2x Stereo DI-Box each needed Notes

Amp

1x Sample Pad Mono DI-Box needed