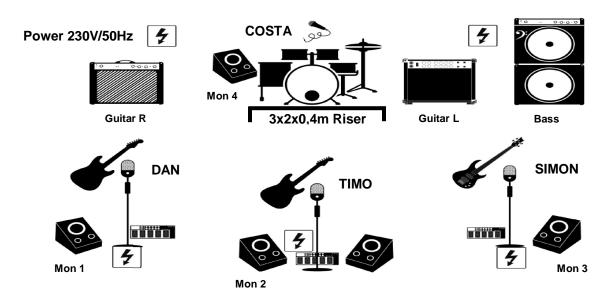

## **STEREOLITH**

Rider / Input List / Stage Plot update 08/2017

For our show we need one local sound-engineer and one light-operator Please leave any technical questions with me +49 (0)160.55 25 296 / timo@stereolith.band

**Professional Monitor,** please no homemade, <u>4 ways</u>, min 500w p.wedge, min. of 4x 12"/1" Floorwedge, 1x Drumfill (1x 12"/1" + Bass Extension), Mono Insert 4x 31 Band Graphic-EQ