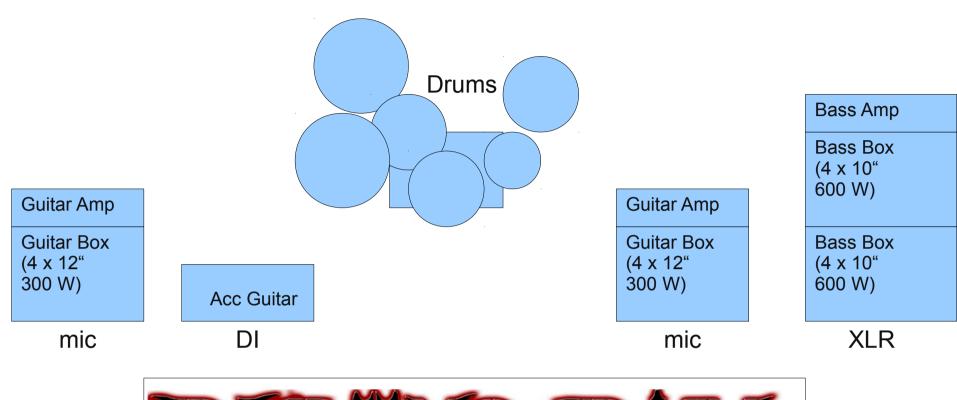

## **Input List**

|                    | Use for           | Input | Quantity | FX insert        | Notes                             |
|--------------------|-------------------|-------|----------|------------------|-----------------------------------|
| Microphones and DI |                   |       |          |                  |                                   |
| Shure SM58         | Lead Vocals       | 1     | •        | 1 Rev            | Band does not provide microphones |
| Shure SM58         | Backing Vocals    | 2     | •        | 1 Rev            |                                   |
| Shure SM58         | Backing Vocals    | 3     | •        | 1 Rev            |                                   |
| Shure SM57         | Micing Guitar Amp | 4     |          | 1 none           |                                   |
| XLR                | Bass Amp          | 5     | •        | 1 none           |                                   |
| Shure SM57         | Micing Guitar Amp | 6     | •        | 1 Rev            |                                   |
| DI box             | Accoustic Guitar  | 7     | •        | 1 none           |                                   |
| Standard Mic Set   | Drums Mics        | 8-15  | 8        | B up to engineer |                                   |

## **Back Line**

| Duon Lillo     |                       |   |                                                     |
|----------------|-----------------------|---|-----------------------------------------------------|
| Amps           |                       |   |                                                     |
| Bass           | Fender Electric Bass  | 1 | Warwick Prophet 5.1 (500 W)                         |
|                |                       |   | Warwick Box (4 x 10"" / 600 W) mit Hochfrequenzhorn |
|                |                       |   | Warwick Box (4 x 10"" / 600 W)                      |
| Guitar         | Electric guitar       | 1 | Mesa Boogie Stiletto (100 W)                        |
|                |                       |   | Mesa Boogie Box (4 x 12" / 300 W)                   |
| Guitar         | Electric guitar       | 1 | Mesa Boogie Rectifier (100 W)                       |
|                |                       |   | Mesa Boogie Box (4 x 12" / 300 W)                   |
| Guitar         | Accoustic Guitar      | 1 | DI                                                  |
|                |                       |   |                                                     |
| Drum Set       |                       |   | mm3                                                 |
| Snare Drum 14" | Cymbal Splash 8" left | 1 |                                                     |

| Drum Set                            |                                |   | mm3                                               |
|-------------------------------------|--------------------------------|---|---------------------------------------------------|
| Snare Drum 14"                      | Cymbal Splash 8" left          | 1 |                                                   |
| Bass Drum 22"                       | Cymbal Crash 16" left          | 1 | Headliner Gig:                                    |
| Tom Tom 12"                         | Cymbal Crash 17" center        | 1 | Band provides own Drum-Set                        |
| Floor Tom 14"                       | Cymbal Crash Ride 18" right    | 1 |                                                   |
| Floor Tom 16"                       | Cymbal Ride 20" (on Bass Drum) | 1 | Opener Gig and Festivals:                         |
| Hi-Hat Stand                        | Cymbal China 20" right         | 1 | If possible, Band provides Snare Drum and Cymbals |
| 2 <sup>nd</sup> Hi-Hat closed right |                                | 1 |                                                   |

| Stage Hardware |   |  |
|----------------|---|--|
| Guitar Stand   | 7 |  |
| Mic Stand      | 3 |  |