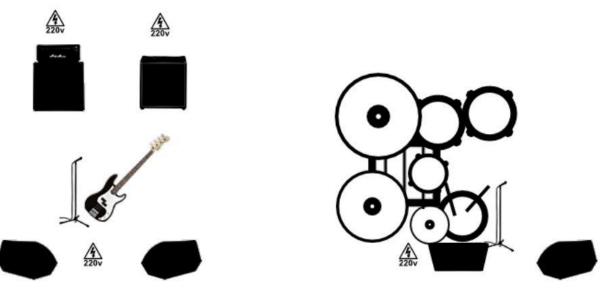

## The Vult Technical Rider

Timo Schmidt: Drums and lead vocals

Fabio El Yassouri: Guitar/Bass and backing vocals

The signal of the bassguitar is split into 2 signals and send through the guitar AND bass amp at the SAME time (playing both simultaneously).

## **Channels List**

|    | Instrument                 | Microphone      | Effects (optional) | Comments |
|----|----------------------------|-----------------|--------------------|----------|
| 1  | Amplifier (head + cabinet) | Shure SM57      |                    |          |
| 2  | Amplifier (Bass)           | Audix D6        |                    |          |
| З  |                            |                 |                    |          |
| 4  | Snare Drum                 | Shure SM57      |                    |          |
| 5  | Hi-hat                     | Shure SM57      |                    |          |
| 6  | Bass Drum                  | Shure Beta52    |                    |          |
| 7  | Tom                        | Sennheiser E604 |                    |          |
| 8  | Floor tom                  | Shure SM57      |                    |          |
| 9  | Floor tom                  | Shure SM57      |                    |          |
| 10 | Ride                       | AKG C414        |                    |          |
| 11 | Crash                      | AKG C414        |                    |          |
| 12 |                            |                 |                    |          |