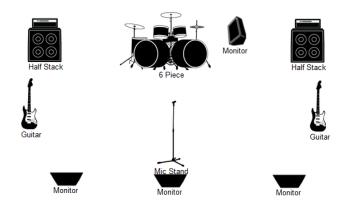

### **ON STAGE BACKLINE:**

we need: 4-5 Monitor Boxes as pictured above. 1 Rig for our Banner: 3x2m

1 DI-Input for our Sample Pad (Intro etc.)

## **Guitars**

we bring: 2 Diezel Tube Heads (D-Moll, Herbert, Line 6 Effects, Wah Pedals etc.)

we need: 2x 4x12 Guitar Boxes, 2x electr. multi socket with 3 sockets each.

### **Vocals**

we need: 1x wirelles singing mic.

#### **Drums**

we need: 2 base drums if possible, 2 Toms on a separate stand (not on the base drum), 1 floor tom, 1 DI-Input for the Trigger Module.