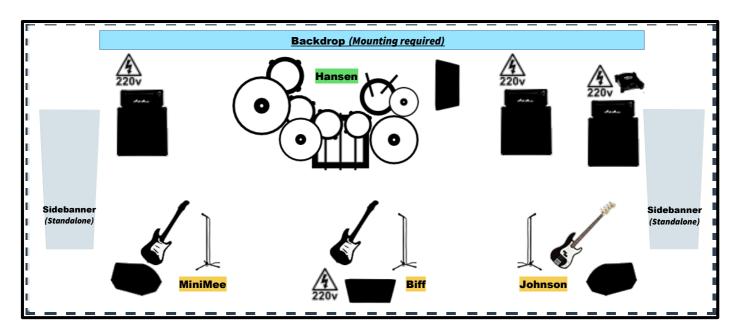

## <u>Total Violence</u> <u>Tech Rider</u>

contact: MiniMee phone: +49 176 93 11 41 87 email: info@totalviolence.de



## **Channels List**

| Shure Beta52    |                                                                                                                                                                                                                                                                                                                 |                                                                                                                                                                                                   |
|-----------------|-------------------------------------------------------------------------------------------------------------------------------------------------------------------------------------------------------------------------------------------