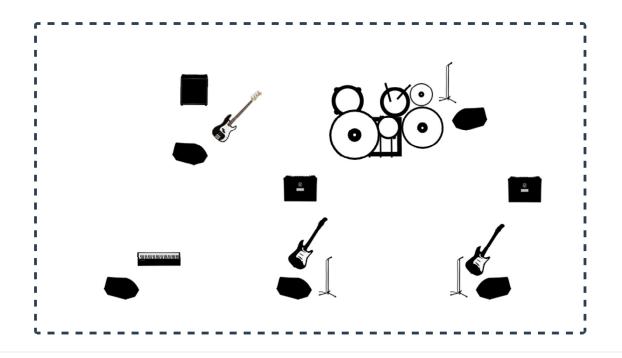

## Delta Fuchs - Technical Rider

Planning to organize a show? Click here (https://nobaventures.typeform.com/to/T1Xidp?rider=799079&pdf=true) for a quick quotation based on your tech rider.

| #   | Instrument        | Microphone      | Effects (optional) | Artista              | Comments |
|-----|-------------------|-----------------|--------------------|----------------------|----------|
| #1  | Bass Drum         | AKG D112        |                    | Bass Drum            |          |
| #2  | Snare Drum        | Shure SM57      |                    | Snare                |          |
| #3  | Tom               | Sennheiser E604 |                    | Rack Tom             |          |
| #4  | Floor tom         | Sennheiser E604 |                    | Floor Tom            |          |
| #5  | Hi-hat            | AKG C451        |                    | Hi-hat               |          |
| #6  | Crash             | AKG C451        |                    | Overhead - R         |          |
| #7  | Ride              | AKG C451        |                    | Overhead - L         |          |
| #8  | Amplifier (small) | Shure SM57      |                    | Guitar Amp - Flow    |          |
| #9  | Amplifier (small) | Shure SM57      |                    | Guitar Amp - Damiano |          |
| #10 | Amplifier (Bass)  | DI - Línea      |                    | Bass Amp - Roman     |          |
| #11 | Keys              | DI - Línea      |                    | Keyboard - Stefan    |          |
| #12 | Vocals            | Shure SM58      |                    | Lead Vocal Flow      |          |
| #13 | Vocals            | Shure SM58      |                    | Back Vocal - Tom     |          |
| #14 | Vocals            | Shure SM58      |                    | Back Vocal Damiano   |          |