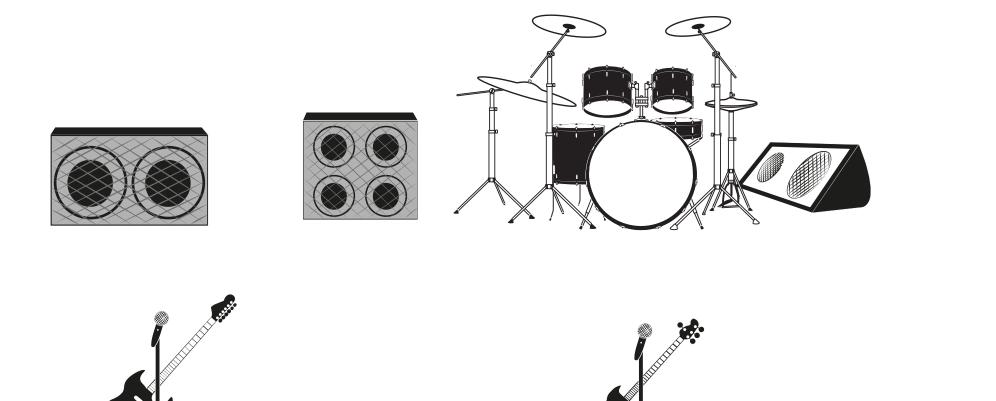

## Band name: Up to You

Details

Member name : Chrischi

Equipment : Drums

Member name : Joe

Equipment : Electric Guitar

Equipment : Vocal Microphone

Equipment : 2 cone speaker

Equipment : Monitor

Member name : Jörg

Equipment : Electric Guitar

Equipment : Vocal Microphone

Equipment : 4 cone speaker

Equipment : Monitor

Member name : Niels

Equipment : Bass

Equipment : Vocal Microphone
Equipment : Monitor
Equipment : 4 cone speaker
Equipment : Monitor

Input List

No input list (only available with a free account)

Remember, your stage plot will only last for 28, and is then automatically deleted (unless you have an account).