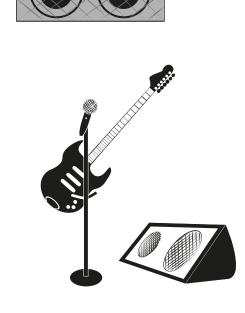

## Band name: Up to You

Details

Member name : Chrischi

Equipment : Drums

Member name : Joe

Equipment : Electric Guitar

Equipment : Vocal Microphone

Equipment : 2 cone speaker

Equipment : Monitor

Member name : Jörg

Equipment : Electric Guitar

Equipment : Vocal Microphone

Equipment : 4 cone speaker

Equipment : Monitor

Member name : Niels

Equipment : Bass

Equipment : Vocal Microphone
Equipment : Monitor
Equipment : 4 cone speaker
Equipment : Monitor

Input List

No input list (only available with a free account)

Remember, your stage plot will only last for 28, and is then automatically deleted (unless you have an account).