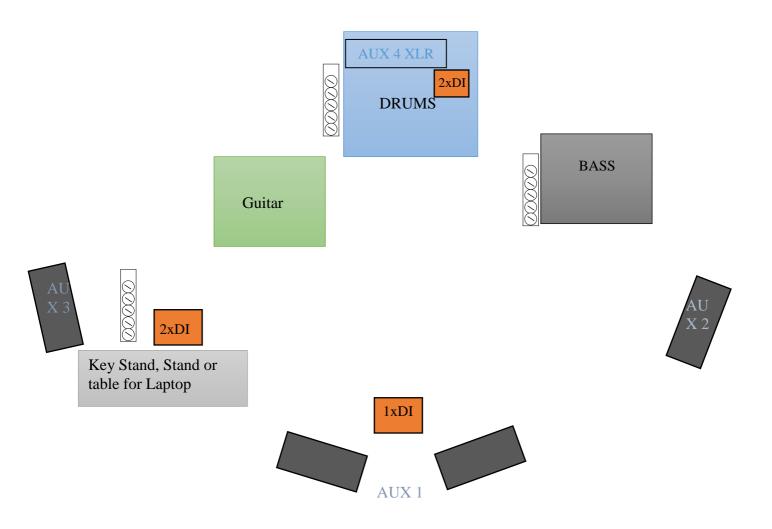

### Stage size (minimal) 6x4 m h=0.25 Riser for drums 2x2m h=0.25

#### **Drums:**

TAMA STARCLASSIC, YAMAHA RECORDING

Two Toms Setup (10'12'14'(16')22' or 12'13'16'22')

- 4 x Boom Cymbal Stand
- 2 x Snare Drum Stand (one for SPDS)
- 1 x Hi-hats Stand + clutch
- 1 x Drum Pedal
- 1 x Drum Throne
- 1 x Di-box for playback!

#### **Guitars:**

- 1 x Vox ac30/ac50, Fender twin/deluxe
- 1 x Di Box For Acoustic Guitar(Ukulele)
- 2 x guitar stand

#### Bass:

- 1 x Bass Ampeg svt 4 pro/svt 3p ro + 410 cab
- 1 x Guitar Stand

#### **Keyboards:**

1 x key stand

Stand or table for laptop

The band has its own keyboard instrument

2 x Di-box

Jack-jack cables for every di-box channel!

Monitor system: d&b, L-Acoustic

#### **AUX sends:**

1. Front - 2 floor monitors 5. Drum Plate

2. Kevs – 1 floor monitor 6. Hall

3. Bass – 1 floor monitor

4. Drums – in ear XLR

Power strips or extension cord with 3 socket minimum, near each of musicians!

# Stage Plan Brunettes Shoot Blondes

If you can't fulfill some of conditions or have questions, please connect

with Vitalii: mob.: +38063712835

skype: bsbconcert

bsbconcert@gmail.com