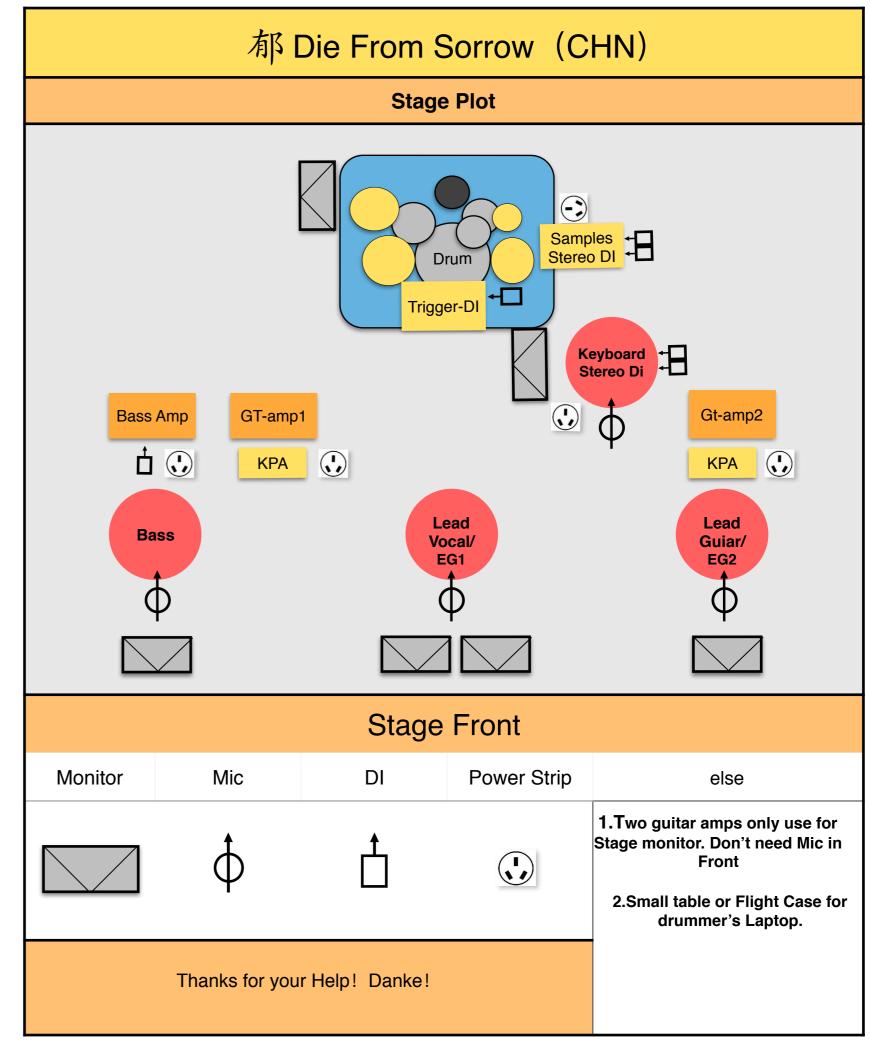

|          | Channel List      |                    |                                                                                        |                                                          |                                  |
|----------|-------------------|--------------------|----------------------------------------------------------------------------------------|----------------------------------------------------------|----------------------------------|
|          | Input             |                    | Monitor                                                                                |                                                          |                                  |
| No       | Name              | Remarks            | Name                                                                                   | Name                                                     | То                               |
| 1        | OH/L              | Mics               | Aux1                                                                                   | Monitor<br>(all<br>Wedge)                                | Bass Player                      |
| 2        | OH/R              |                    | Aux2                                                                                   |                                                          | Lead Vocal(EG1)                  |
| 3        | Floor             |                    | Aux3                                                                                   |                                                          | Lead Guitar(EG2)                 |
| 4        | T Tom             |                    | Aux4                                                                                   |                                                          | Keyboard Player                  |
| 5        | НН                |                    | Aux5                                                                                   |                                                          | Drummer                          |
| 6        | SN/T              |                    | Details                                                                                |                                                          |                                  |
| 7        | SN/B              |                    | Name                                                                                   | Needs                                                    |                                  |
| 8        | Kick/out          |                    | Bass                                                                                   | bass、Kick-trigger、snare、bass vocal、lead guitar           |                                  |
| 9        | Kick/Trigger      | 1 x DI             | Lead Vocal                                                                             | lead vocal、Kick-trigger、snare、2 guitars                  |                                  |
| 10       | Bass/DI           | Own<br>Preamp / DI | Lead Guitar                                                                            | vocal、2 guitars、trigger、snare、bass                       |                                  |
| 11       | EG1               | KPA(XLR<br>Out)    | Keyboard                                                                               | keyboard、vocal、a little bit lead vocal、trigger、<br>snare |                                  |
| 12       | EG2               | KPA(XLR<br>Out)    | Drummer                                                                                | a little bit lead vocal and 2guitars                     |                                  |
| 14       | Marchaeud/Cteuse) | 0 × DI             | every one need just a little bit program                                               |                                                          | e need just a little bit program |
| 15       | Keyboard(Stereo)  | 2 x DI             | PA                                                                                     |                                                          |                                  |
| 16<br>17 | Program(Stereo)   | 2 x DI             | need some plate reverb for the vocals。We Play Melodic Death Metal, mixing as you like! |                                                          |                                  |
| 18       | Lead Vocal        | Own mic            |                                                                                        |                                                          |                                  |
| 19       | Bass/Vocal        |                    |                                                                                        |                                                          |                                  |
| 20       | EG2/Vocal         | Mics               |                                                                                        |                                                          |                                  |
| 21       | KB/Vocal          | -                  |                                                                                        |                                                          |                                  |