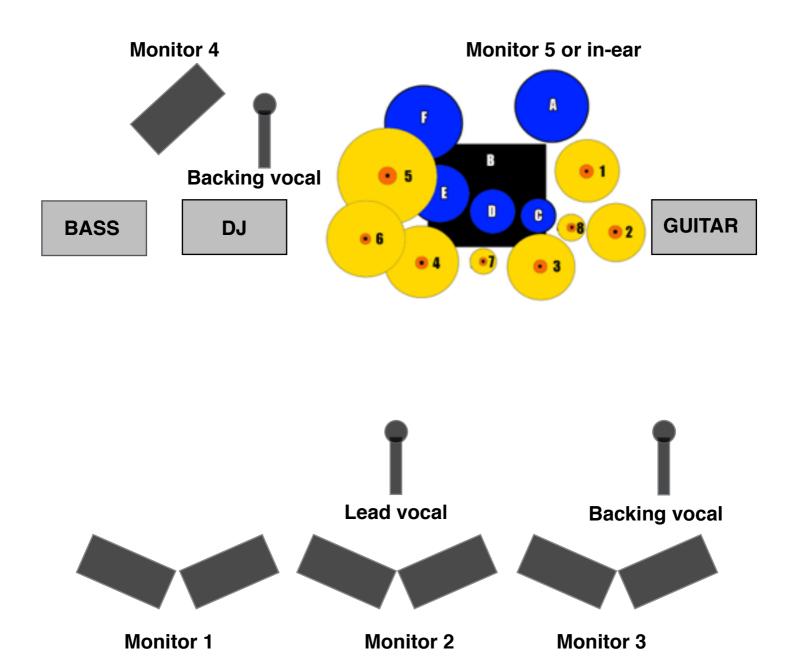

Monitor 1 (Bass) [Left]: -Guitar -Lead Vocals (Center)

# Monitor 2 (Lead Vocals) [Center]:

-Lead Vocals (Center) -Guitar -Kick

# Monitor 3 (Guitar) [Right]:

-Guitar -Kick -Lead Vocals (Center)

# Monitor 4 (DJ) [Left Back]:

-Kick -DJ -Guitar -Lead Vocals (Center) -Back Vocals (2)

### Monitor 5 or in-ear (Drums):

-Kick -Snare -Toms -Cymbals -Guitar -Bass -DJ -Lead vocals

Side Fill 1 (Bass) [Left]: -Guitar

Side Fill 2 (Guitar) [Right]:

-Guitar

|            | 4 4 11 0      |    |            |               |                                                          |
|------------|---------------|----|------------|---------------|----------------------------------------------------------|
| <b>A</b> : | 14" Snare     | 1: | 14" Hihat  | Guitar        | Fender Model 1000 pro Combo                              |
| В          | 22" Bass      | 2: | 14" Crash  |               | Laney V H 100 R top<br>Laney 4x12 cabinet                |
| C:         | 8" Tom        | 3: | 16" Crash  | Paga          |                                                          |
| D:         | 10" Tom       | 4: | 18" Crash  | Bass          |                                                          |
| E:         | 12" Tom       | 5: | 20" Ride   |               | - Two 3,5mm Jack                                         |
| F:         | 14" Floor Tom | 6: | 18" China  | DJ            |                                                          |
|            |               | 7: | 10" Splash | Lead Vocalist | - Wireless mic (SR 40 MINI PRO)                          |
|            |               | 8: | 8" Splash  |               | - Vocal effects processor (Digitech<br>Vocalist Live FX) |