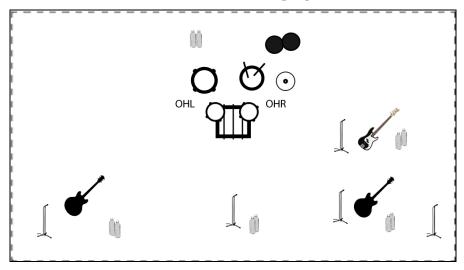

## **DRUMS**

Drums: (preference) Sonor SQ2, Sonor AQ2, Sonor S Classic (other options): Tama Starclassic, Pearl Masters Maple Reserve, DW Collector's Series, Yamaha Recording Custom

**1 x 22" Kick Drum** - (22x16,5) OR (22x17) Or (22x17,5) OR (22x18) OR (22x18,5)

(Rack Toms 12,14) (Floor Toms 16,18) OR (Rack Toms 10,12) (Floor Toms 14,16)

| 1 x 12" rack tom with mount arm |    | 1 x 10" rack tom with mount arm |
|---------------------------------|----|---------------------------------|
| 1 x 14" rack tom with mount arm |    | 1 x 12" rack tom with mount arm |
| 1 x 16" floor tom with legs     | OR | 1 x 14" floor tom with legs     |
| 1 x 18" floor tom with legs     |    | 1 x 16" floor tom with legs     |

- 1 x snare stand
- 7 x cymbal stands
- 1 x hi-hat stand (2-LEG Double)
- 1 x drum stool, adjustable height (screw adjustable system preferably)
- 1 x drum carpet 2 m x 3 m
- 1 x fan / ventilator
- 1 x empty flight case or sturdy box around 0.5 meter high placed next to the kit. We will bring our own cymbals, pedals and snare.

#### **BASS**

- 1 x bass head over 400-watts (AMPEG is absolutely preferred)
- 1 x 8x10" bass cabinet or 2 x 4x10" bass cabinets

Clean balanced mix InEar

### **GUITARS**

3 x guitar stands Clean balanced mix InEar

# **VOCALS:**

1 x round foot mic stand Clean balanced mix. Singer upfront. Guit stage Left little under voc. Clear drummix, and the bas. REVERB InEar (nice hall)

# **Channels List**

|               |                              | Microphone \ Effects |                                               |
|---------------|------------------------------|----------------------|-----------------------------------------------|
| Channels List | Instrument                   | (optional)           | Comments                                      |
| 1             | BASS DRUM (OUT)              | Audix D6             | Shure Beta 52 BD 22"                          |
| 2             | BASS DRUM (IN)               | Shure SM91           | Shure Beta 52 BD 22"                          |
| 3             | SNARE DRUM (UP)              | Audix i5             | SM57/MD421 etc.                               |
| 4             | SNARE DRUM (DOWN)            | Sennheiser E906      | SM57/MD421 etc.                               |
| 5             | HI-HAT                       | Otro (especificar)   | ADX51                                         |
| 6             | том                          | Sennheiser E906      | AUDIX D2 rack 12"                             |
| 7             | том                          | Sennheiser E906      | AUDIX D2 RACK 13"                             |
| 8             | FLOOR TOM                    | Sennheiser E906      | AUDIXD4 FLOOR 16"                             |
|               |                              |                      |                                               |
| 9             | FLOOR TOM 2                  | Sennheiser E906      | AUDIXD4                                       |
| 10+11         | OH L+ OH R                   | AKG C414             | ADX51                                         |
|               |                              |                      | 1 AUX send from desk to sum mix.              |
|               |                              |                      | in ear from own mixer. Need 6                 |
| 12            | Soundcard OUT BT LEFT        | DI - Línea           | power jacks                                   |
| 13            | Soundcard OUT BT RIGHT       | DI - Línea           |                                               |
|               |                              |                      | Need Cabinet. And Aux 1-2 for in ear          |
| 14            | BASS                         | DI - Línea           | system + 4 power jacks                        |
|               |                              |                      | Aux 3-4 for in ear system + 3 power           |
| 15            | FRACTAL ( XLR LEFT) ST RIGHT | DI - Línea           | jacks                                         |
| 16            | FRACTAL (XLR RIGHT) ST RIGHT | DI - Línea           |                                               |
|               |                              |                      | Aux 5-6 for in ear system + 3 power           |
| 17            | FRACTAL ( XLR LEFT) ST LEFT  | DI - Línea           | jacks                                         |
| 18            | FRACTAL (XLR RIGHT) ST LEFT  | DI - Línea           |                                               |
| 19            | Vocals                       | Shure Beta58         | STAGE RIGHT                                   |
|               |                              |                      | Bring own WL mic. Require AUX 7-8             |
| 20            | Vocals                       | Shure Beta58         | for in ear. Round foot mic stand CENTER STAGE |
|               |                              | 5.14.5 56.435        | 3                                             |
| 21            | Vocals                       | Shure Beta58         | STAGE LEFT                                    |
| 22            | Vocals (Stage RIGHT)         | AKG C451             | For Audience, send to in ear                  |
| 23            | Vocals (Stage LEFT)          | AKG C451             | For Audience, send to in ear                  |
|               |                              | •                    | •                                             |