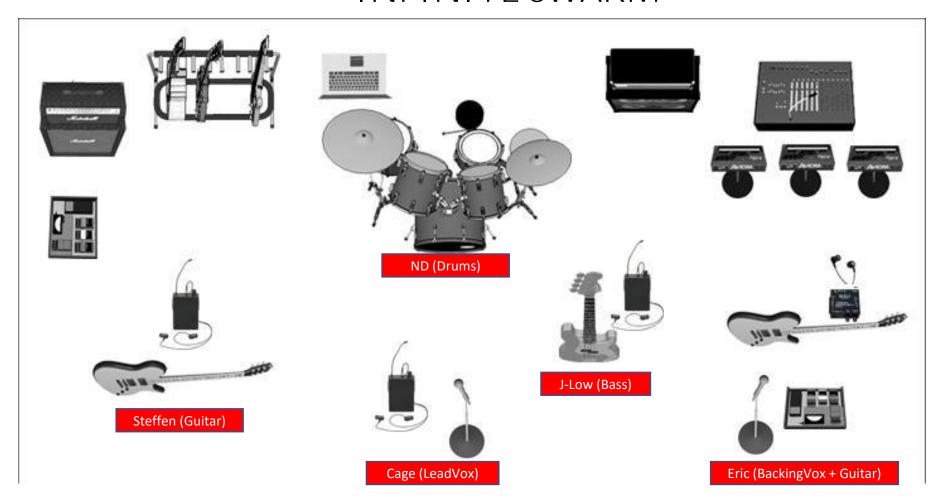

**Dear Technician**, please read the following pages to know more about our needs as a band.

We play melodic metal and prefer a clear, but powerful sound. We use a **Triggered Bass Drum** with mostly fast double-bass patterns. We also use a **stereo AUX Channel for Intros/Outros/Bassdrops**. The **Singer (Cage)** uses an **Effect Pedal** for Effect-Reverbs, Echoes and Distortion. The **Backing Vocals (Eric)** will have some Lead-Parts, which are mandatory to be loud enough. **Both Guitars (Steffen & Eric)** will switch between Distortion and Clean sounds (we tried to adapt volumes, to have the same loudness between sound patches). The **Bassist (J-Low)** doesn't use any effects. Additionally to our sound EQ, we will prepare Light-Show-Equipment (if applicable). Please contact Eric for further questions via mail (infinite.swarm@gmail.com) or phone +4915201872515. Thank you!