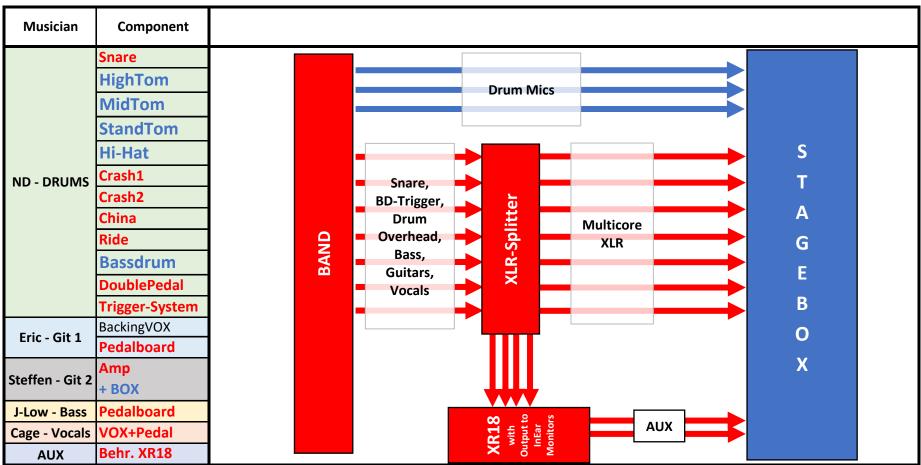

**Dear Technician**, please read the following pages to know more about our needs as a band.

We play melodic metal and prefer a clear, but powerful sound. We use a **Triggered Bass Drum** with mostly fast double-bass patterns. We also use a **stereo AUX Channel for Intros/Outros/Bassdrops**. The **Singer (Cage)** uses an **Effect Pedal** for Effect-Reverbs, Echoes and Distortion. The **Backing Vocals (Eric)** will have some Lead-Parts, which are mandatory to be loud enough. **Both Guitars (Steffen & Eric)** will switch between Distortion and Clean sounds (we tried to adapt volumes, to have the same loudness between sound patches). The **Bassist (J-Low)** doesn't use any effects. Additionally to our sound EQ, we will prepare Light-Show-Equipment (if applicable). Please contact Eric for further questions via mail (infinite.swarm@gmail.com) or phone +4915201872515. Thank you!

**RED**: Band will bring their own Equipment

**BLUE**: Venue will provide equipment for the band. [Bassdrum, Toms, Hi-Hat, Drum Mics, PowerOutlets]