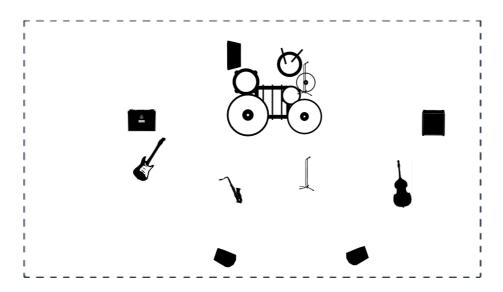

## Channels List

|    | Instrument        | Microphone          | Effects (optional) | Comments |
|----|-------------------|---------------------|--------------------|----------|
| 1  | Bass Drum         | Shure Beta52        |                    |          |
| 2  | Snare Drum        | Shure SM57          |                    |          |
| 3  | Hi-hat            | Shure SM57          |                    |          |
| 4  | Tom               | Sennheiser E604     |                    |          |
| 5  | Floor tom         | Shure SM57          |                    |          |
| 6  | Ride              | AKG C414            |                    |          |
| 7  | Crash             | AKG C414            |                    |          |
| 8  | Electric guitar   | Shure SM57          |                    |          |
| 9  | Contrabass        | Shure SM57          |                    |          |
| 10 | Amplifier (Bass)  | Shure Beta52        |                    |          |
| 11 | Amplifier (small) | Shure SM57          |                    |          |
| 12 | Saxo              | Audio Technica M350 |                    |          |
| 13 | Vocals            | Shure SM58          |                    |          |
| 14 | Vocals            | Shure SM58          |                    |          |