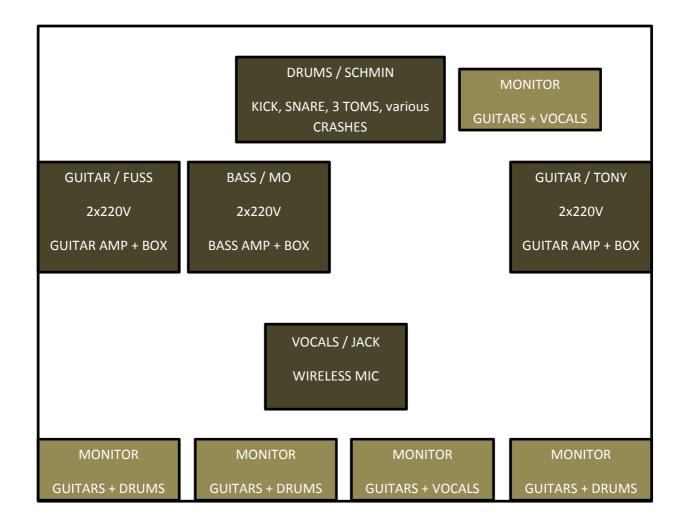

#### MONITORING

- On stage monitoring for every bandmember as shown below

### **INSTRUMENTS & AMPS**

- Every Band Member will bring his own instrument and amplifier
- Drummer Schmin will bring his own snare, footmaschine & crashes
- Vocalist Jack will bring his own Wireless Mic Set

## **STAGE PLAN**