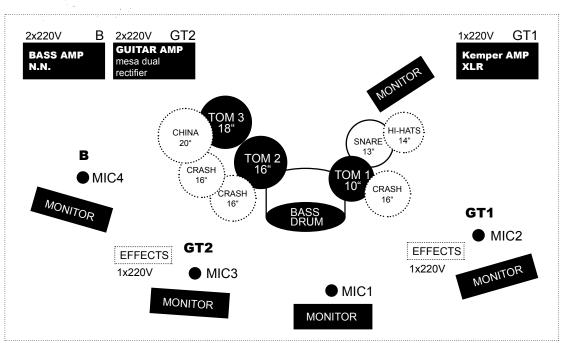

#### mic info

mic 1: leadvocals - only clean mic2: backing vocals clean

mic 3&4: backing vocals clean and scream

### drums:

kick: shure sm91, akg d112 o vgl

snare: shure sm57,sennheiser e904 od vgl

hi hats: shure sm57, akg c451 od vgl tom 1: sennheiser e904, md412 od vgl

tom 2: sennheiser e904, md412 od vgl tom 3: sennheiser e904, md412 od vgl

overhead I: akg c391, neumann km184 od vgl overhead r: akg c391, neumann km184 od vgl guitar 1: shure sm58, kemper xlr, 2x 220v guitar 2: e906, shure sm58, 3x 220v

**bass:** *di box, shure sm58, 2x 220v* 