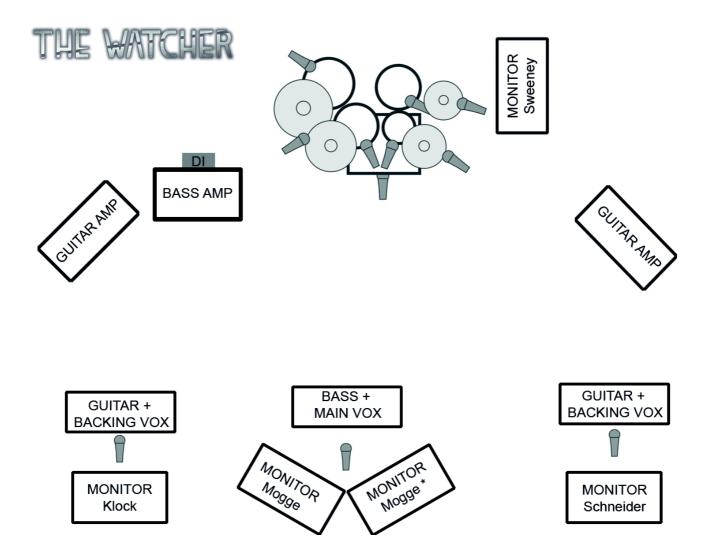

## **MONITORING**

| BANDMEMBER                             | MONITORING                                                                                  |
|----------------------------------------|---------------------------------------------------------------------------------------------|
| Mario Mogge (bass, main vox)           | <ul><li>main vox (own vox)</li><li>both guitars</li></ul>                                   |
| Sebastian Klock (guitar, backing Vox)  | <ul><li>backing vox Klock (own vox)</li><li>both guitars</li><li>main vox (Mogge)</li></ul> |
| Pascal Schneider (guitar, backing vox) | <ul><li>both guitars</li><li>backing vox Schneider (own vox)</li></ul>                      |
| Martin Sweeney (drums)                 | <ul><li>both guitars</li><li>all vox</li><li>bass</li></ul>                                 |

<sup>\*</sup>two monitors just if possible