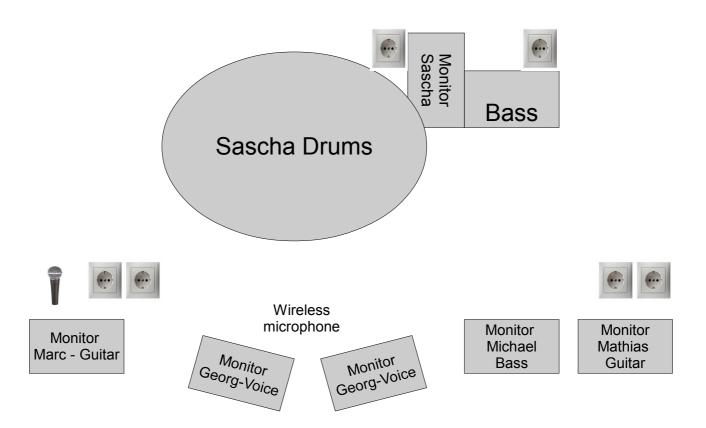

## Monitors:

Guitar Monitor (Marc): Kick/Snare Drum, all Guitar, Backing Vocals, LeadVocals

Guitar Monitor (Mathias): Kick/Snare Drum, all Guitar, Vocals
Center Vocals Monitor (Georg): Kick/Snare Drum, Lead Vocals, all Guitar
Bass Monitor (Michael): Kick/Snare Drum, Bass, all Guitar, Lead Vocals

Drum Monitor (Sascha): Kickdrum, all Guitar, Lead Vocals

## Our singer will use his own wireless microphone, so an XLR-Input is is necessary

= 230V power outlet (standardized European plug)

= vocal microphone plus stand