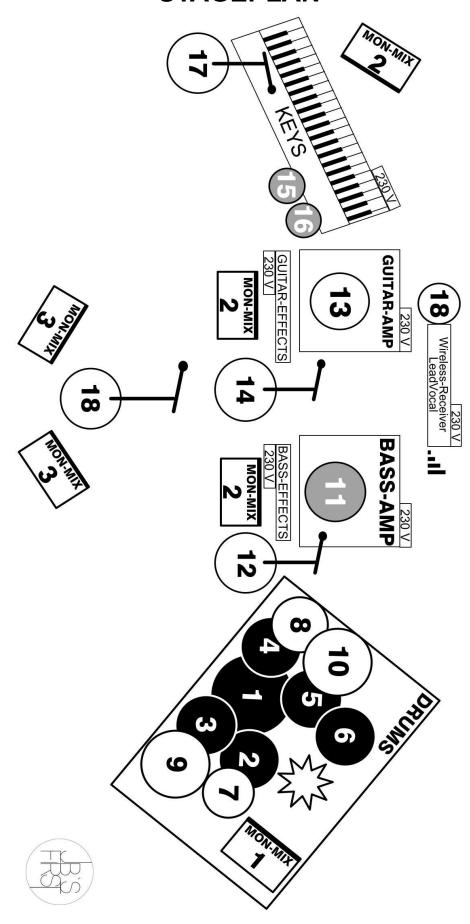

# **STAGEPLAN**

Contact: Mail: Mobile: Patric Eckstein patric@jbs-first.de +49-175-6048581

### **INPUTS:**

| Nr. | Instrument              | Microphone                                                                                                     | Stand             |
|-----|-------------------------|----------------------------------------------------------------------------------------------------------------|-------------------|
| 1   | Kick                    | D12 / Beta52                                                                                                   | small             |
| 2   | Snare                   | SM57                                                                                                           | middle            |
| 3   | Tom 1                   | SM57                                                                                                           | middle            |
| 4   | Tom 2                   | SM57                                                                                                           | middle            |
| 5   | Tom 3                   | SM57                                                                                                           | middle            |
| 6   | Tom 4                   | SM57                                                                                                           | middle            |
| 7   | HiHat                   | Condensator                                                                                                    | big               |
| 8   | Ride Cymbal             | SM57                                                                                                           | middle            |
| 9   | Overhead - right        | Condensator                                                                                                    | big (boom arm)    |
| 10  | Overhead - left         | Condensator                                                                                                    | big (boom arm)    |
| 11  | Bass Amp                | DI                                                                                                             | <mark>none</mark> |
| 12  | Backing Vocals (Bass)   | SM58                                                                                                           | big (boom arm)    |
| 13  | Guitar Amp              | own microphone (AKG e906)                                                                                      | <mark>none</mark> |
| 14  | Backing Vocals (Guitar) | SM58                                                                                                           | big (boom arm)    |
| 15  | Keys (left)             | DI                                                                                                             | none              |
| 16  | Keys (right)            | DI                                                                                                             | none              |
| 17  | Backing Vocals (Keys)   | SM58                                                                                                           | big (boom arm)    |
| 18  | Lead Vocals             | own microphone (AKG D3800 MS) with wireless system (AKG WMS40 PRO)  ⇒ System stands at Guitar Amp. XLR-Output! | own stand         |

**MONITOR MIXES** (at least three different monitor mixes):

| Nr.:  | For who:               | In the mix:                                                                 |                                                                               |
|-------|------------------------|-----------------------------------------------------------------------------|-------------------------------------------------------------------------------|
| Mix-1 | Drums                  | <ul><li>Drums (complete set)</li><li>Bass Amp</li><li>Guitar Amp</li></ul>  |                                                                               |
| Mix-2 | Bass<br>Guitar<br>Keys | <ul><li>Keys</li><li>all three Backing Vocals</li><li>Lead Vocals</li></ul> |                                                                               |
| Mix-3 | Lead Vocals            | Kick     Bass Amp     Guitar Amp                                            | <ul><li>Keys</li><li>Backing Vocals (only Keys)</li><li>Lead Vocals</li></ul> |

#### **POWER SUPPLY:**

| Bass   | <ul> <li>2x at Bass Amp</li> <li>1x at Backing Vocals microphone stand</li> </ul> |
|--------|-----------------------------------------------------------------------------------|
| Guitar | 3x at Guitar Amp     1x at Backing Vocals microphone stand                        |
| Keys   | 3x at Keys                                                                        |