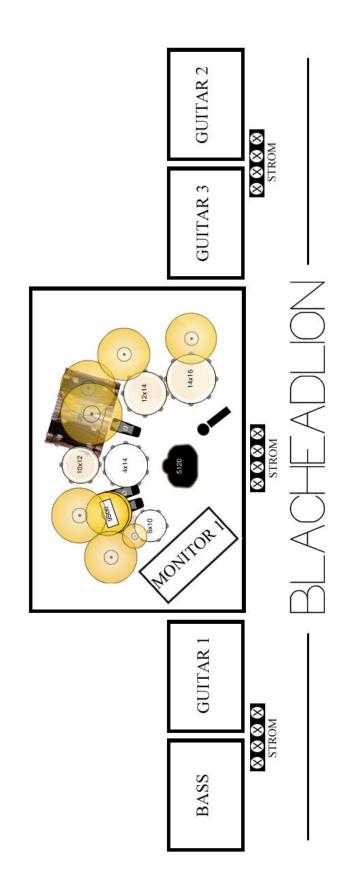

## BLAC HEAD LION

## Channel List

| Channel | Instrument                  | Input               | Insert             | Stativ             |
|---------|-----------------------------|---------------------|--------------------|--------------------|
| 01      | Kick                        | Beta 91 or D122 AKG | Gate+ Compressor   | Clip or Short Boom |
| 02      | Snare                       | SM 57               | Compressor+Reverb  | Short Boom         |
| 03      | Side Snare                  | SM 57               | Compressor+ Reverb | Short Boom         |
| 04      | Hi Hat +<br>Percussion      | SM 57               |                    | Clip or Long Boom  |
| 05      | Tom1                        | e 904               |                    | Clip               |
| 06      | Tom2                        | e 904               |                    | Clip               |
| 07      | Floor Tom1                  | e 904               |                    | Clip               |
| 08      | Floor Tom2                  | e 904 or D122       |                    | Clip or Short Boom |
| 09      | Overhead1                   | e 614               |                    | Long Boom          |
| 10      | Overhead2                   | e 614               |                    | Long Boom          |
| 11      | Bass                        | D122 AKG of DI out  |                    | Short Boom         |
| 12      | Guitar 1                    | SM 57 / e 609       |                    | Short Boom         |
| 13      | Guitar 2                    | SM 57 / e 609       |                    | Short Boom         |
| 14      | Guitar 3                    | SM 57 / e 609       |                    | Short Boom         |
| 15      | Lead Vocals                 | SM 58               | Delay, Reverb      | Long Boom          |
| 16      | Back Vocals 1<br>( Drums )  | SM 58               | Reverb             | Long Boom          |
| 17      | Back Vocals 2<br>( Bass )   | SM 58               | Reverb             | Long Boom          |
| 18      | Back Vocals 3<br>(Guitar 2) | SM 58               | Reverb             | Long Boom          |
| 19      |                             |                     |                    |                    |
| 20      |                             |                     |                    |                    |
| 21      |                             |                     |                    |                    |
| 22      |                             |                     |                    |                    |
| 23      |                             |                     |                    |                    |
| 24      |                             |                     |                    |                    |
| 25      |                             |                     |                    |                    |
| 26      |                             |                     |                    |                    |
| 27      |                             |                     |                    |                    |
| 28      |                             |                     |                    |                    |
| 29      |                             |                     |                    |                    |
| 30      |                             |                     |                    |                    |
| 31      |                             |                     |                    |                    |
| 32      |                             |                     |                    |                    |