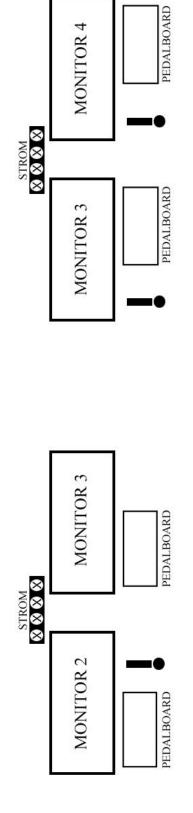

## Channel List

| Channel | Instrument                  | Input               | Insert             | Stativ             |
|---------|-----------------------------|---------------------|--------------------|--------------------|
| 01      | Kick                        | Beta 91 or D122 AKG | Gate+ Compressor   | Clip or Short Boom |
| 02      | Snare                       | SM 57               | Compressor+Reverb  | Short Boom         |
| 03      | Side Snare                  | SM 57               | Compressor+ Reverb | Short Boom         |
| 04      | Hi Hat +<br>Percussion      | SM 57               |                    | Clip or Long Boom  |
| 05      | Tom1                        | e 904               |                    | Clip               |
| 06      | Tom2                        | e 904               |                    | Clip               |
| 07      | Floor Tom1                  | e 904               |                    | Clip               |
| 08      | Floor Tom2                  | e 904 or D122       |                    | Clip or Short Boom |
| 09      | Overhead1                   | e 614               |                    | Long Boom          |
| 10      | Overhead2                   | e 614               |                    | Long Boom          |
| 11      | Bass                        | D122 AKG of DI out  |                    | Short Boom         |
| 12      | Guitar 1                    | SM 57 / e 609       |                    | Short Boom         |
| 13      | Guitar 2                    | SM 57 / e 609       |                    | Short Boom         |
| 14      | Guitar 3                    | SM 57 / e 609       |                    | Short Boom         |
| 15      | Lead Vocals                 | SM 58               | Delay, Reverb      | Long Boom          |
| 16      | Back Vocals 1<br>( Drums )  | SM 58               | Reverb             | Long Boom          |
| 17      | Back Vocals 2<br>( Bass )   | SM 58               | Reverb             | Long Boom          |
| 18      | Back Vocals 3<br>(Guitar 2) | SM 58               | Reverb             | Long Boom          |
| 19      |                             |                     |                    |                    |
| 20      |                             |                     |                    |                    |
| 21      |                             |                     |                    |                    |
| 22      |                             |                     |                    |                    |
| 23      |                             |                     |                    |                    |
| 24      |                             |                     |                    |                    |
| 25      |                             |                     |                    |                    |
| 26      |                             |                     |                    |                    |
| 27      |                             |                     |                    |                    |
| 28      |                             |                     |                    |                    |
| 29      |                             |                     |                    |                    |
| 30      |                             |                     |                    |                    |
| 31      |                             |                     |                    |                    |
| 32      |                             |                     |                    |                    |