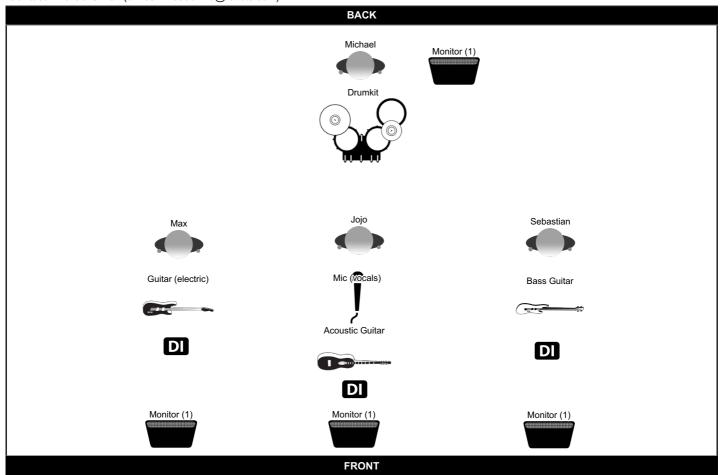

#### Line Up

| Name      | Instrument                    |  |
|-----------|-------------------------------|--|
| Jojo      | Mic (vocals), Acoustic Guitar |  |
| Max       | Guitar (electric)             |  |
| Michael   | Drumkit                       |  |
| Sebastian | Bass Guitar                   |  |

## **Channel list**

| Channel | Band Member | Instrument        | Mic / DI | Insert |  |  |  |
|---------|-------------|-------------------|----------|--------|--|--|--|
| 1       | Jojo        | Mic (vocals)      | Mic      | Reverb |  |  |  |
| 2       | Jojo        | Acoustic Guitar   | DI       | Reverb |  |  |  |
| 3       | Max         | Guitar (electric) | DI       |        |  |  |  |
| 4       | Sebastian   | Bass Guitar       | DI       |        |  |  |  |