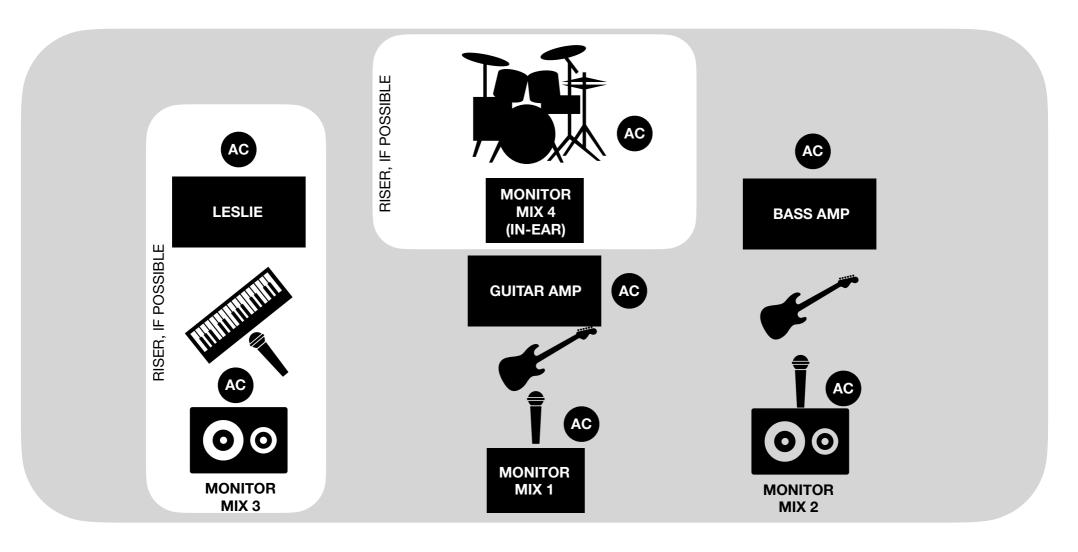

**NOTE:** OUR DRUMMER IS A MAPEX DRUMS ARTIST. WHEN THE DRUMS ARE INCLUDED IN THE BACKLINE, PLEASE, PROVIDE A MAPEX DRUMS. IF IT'S NOT POSSIBLE, EITHER A DRUMS WITHOUT DRUMHEAD BRAND LOGO OR THE LOGO WILL HAVE TO BE COVERED.

| СН. ГОН | INSTRUMENT             | MICROPHONE            | STAND      | INSERT |
|---------|------------------------|-----------------------|------------|--------|
| 1       | BD In                  | Beta-91 or similar    | _          |        |
| 2       | BD Out                 | Beta-52 or similar    | Short boom |        |
| 3       | SNARE Up               | SM-57                 | Clip       |        |
| 4       | SNARE Down             | SM-57                 | Short boom |        |
| 5       | HI-HAT                 | C-535 or KM-184       | Short boom |