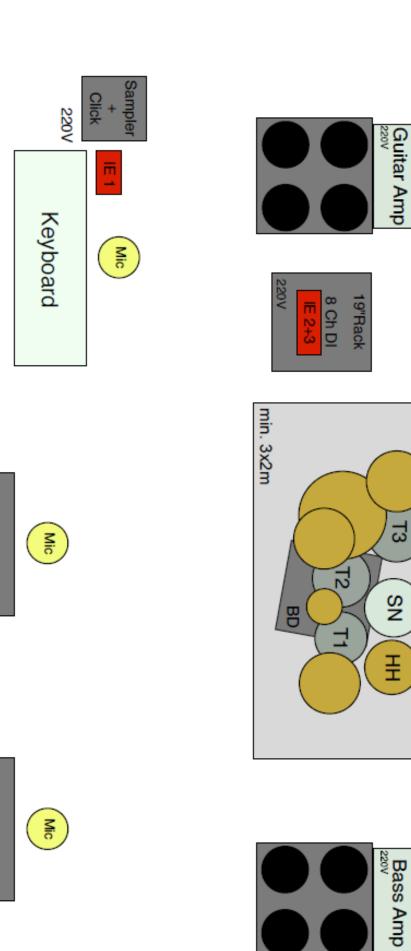

### **General information**

We are reliant on our in-ear monitoring system because we are using extensive samplers in correlation with an in-ear metronome during our performance.

- We use an own rack-mounted 19" DI-Box with 8 channels for our line signals. (see channel list)
- We need 4 aux returns for two wired in-ear beltpacks and one stereo LD Systems wireless InEar-Transmitter:

#### Required in-ear return connections

| 1 | XLR male | to | wired in-ear beltpack        | Keyboard/voc |
|---|----------|----|------------------------------|--------------|
| 2 | XLR male | to | in-ear transmitter ch. left  | Guitar/voc   |
| 3 | XLR male | to | in-ear transmitter ch. right | Bass         |
| 4 | XLR male | to | wired in-ear beltpack        | Drums        |

## **Preferred channel routing/patching**

| VCA | Ch. | Instrument             | Insert    |     | Notice                   |
|-----|-----|------------------------|-----------|-----|--------------------------|
| A   | 1   | BD kick trigger TM-2   |           | 48V | Rack DI Ch 6             |
| A   | 2   | BD out                 | Comp/Gate |     |                          |
| A   | 3   | SN top                 | Comp      |     |                          |
| A   | 4   | SN bottom              | Comp      |     |                          |
| A   | 5   | Hi-Hat                 |           |     |                          |
| Ab  | 6   | Hi tom                 | Gate      |     |                          |
| Ab  | 7   | Mid tom                | Gate      |     |                          |
| Ab  | 8   | Floor tom              | Gate      |     |                          |
| Ab  | 9   | Bar trigger TM-2       |           | 48V | Rack DI Ch 7             |
| A   | 10  | ОН                     |           |     |                          |
| A   | 11  | ОН                     |           |     |                          |
| В   | 12  | Bass                   | Comp      |     | Sansamp DI               |
| С   | 13  | Guitar                 |           |     |                          |
| D   | 14  | Keyboard               | Comp      | 48V | Rack DI Ch 1             |
| D   | 15  | Keyboard               | Comp      | 48V | Rack DI Ch 2             |
| Е   | 16  | Sampler                |           | 48V | Rack DI Ch 3             |
| Е   | 17  | Sampler                |           | 48V | Rack DI Ch 4             |
|     | 18  | Metronome/click        |           | 48V | Rack DI Ch 5             |
| F   | 19  | Voc Keyboard           | Comp      |     |                          |
| F   | 20  | Voc Center/Guitar      | Comp      |     |                          |
|     |     | VCA/DCA-groups         |           |     |                          |
| A   |     | KickSnat VCA           |           |     |                          |
| Ab  |     | Tom VCA                |           |     |                          |
| В   |     | Bass VCA               |           |     |                          |
| C   |     | Guitar VCA             |           |     |                          |
| D   |     | Keyboard VCA           |           |     |                          |
| E   |     | Sampler VCA            |           |     |                          |
| F   |     | Vocal VCA              |           |     |                          |
|     |     | <u>FX</u>              |           |     | preferred                |
|     | FX  | Reverb for drums/snare |           |     | early reflection, plate, |
|     | FX  | Reverb vocals          |           |     | vocal-plate,             |
|     | FX  | Tap-delay for Vocals   |           |     |                          |