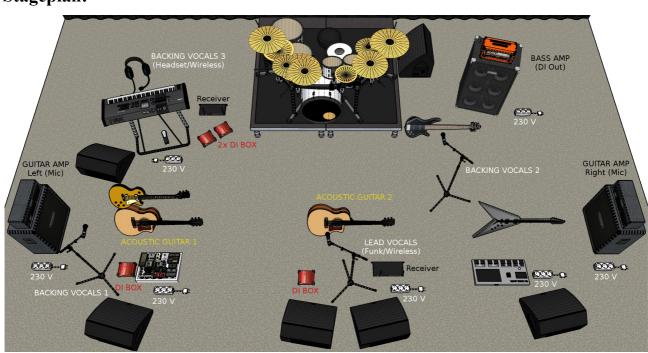

# Stageplan:

#### **Drums:**

1x Bassdrum | 2x Tom Tom | 2x Floor Tom | 1x Hi-Hat Stand | 5x Cymbal Stand

Note: Snare, Snare Stand, Cymbals and Foot Pedal will be brought by the Band

#### Bass:

1x Bass Box

#### **Guitars:**

1x Guitar Box left | 1x Guitar Box right | 2x DI Box for Acoustic Guitars (see Stageplan)

Note: Acoustic Guitar 1 will be played all the time!

## **Keyboard:**

2x DI Box

#### Vocals:

4x Vocals – 1x Lead Vocals, 4x Backing Vocals | 3x Vocal Stands (see Stageplan)

Note: Lead Vocals (Wireless System) | Backing Vocals 3 (Headset/Wireless) => Wireless Mic & Headset + Receivers will be brought brought by the Band

## **Monitors:**

1x Drums | 1x Keys | 1x Stage Center | 1x Stage left | 1x Stage right (see Stageplan)