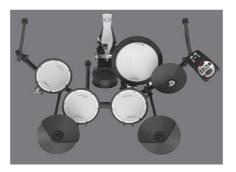

### **STAGEPLOT**

Drums

| Channel | Instrument            | Mic             | Insert | Note          |
|---------|-----------------------|-----------------|--------|---------------|
| 1       | Backing TracksL Synth | Direct Stagebox |        | own multicore |
| 2       | Backing TracksR Synth | Direct Stagebox |        | own multicore |
| 3       | Main Vocals           | Direct Stagebox |        | own multicore |
| 4       | Bass                  | Direct Stagebox |        | own multicore |
| 5       | Guitar                | Direct Stagebox |        | own multicore |
| 6       | Bass Drum             | BD              |        |               |
| 7       | Snare1                | Snare 1         |        |               |
| 8       | Snare2                | Snare 2         |        |               |
| 9       | Tom1                  | Tom 1           |        |               |
| 10      | Tom2                  | Tom 2           |        |               |
| 11      | Hihat                 | Hihat           |        |               |
| 12      | Cymbal1               | Overhead 1      |        |               |
| 13      | Cymbal2               | Overhead 2      |        |               |