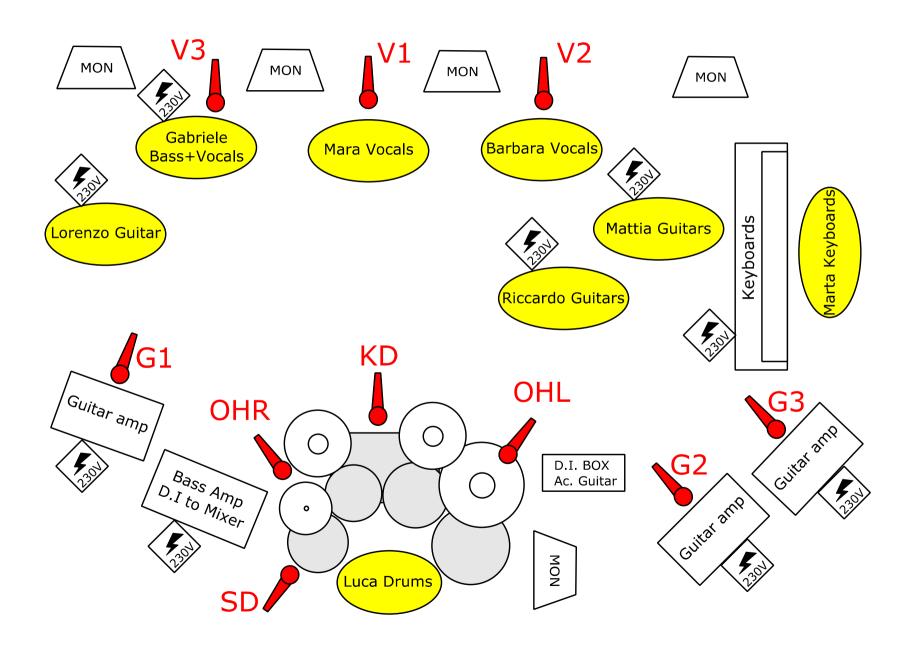

## **BAND MEMBERS:**

- Mara Lead and backing vocals
  - SM58, E935 or similar direct to mixer
- Barbara Lead and backing vocals
  - SM58, E935 or similar direct to mixer
- Gabriele Electric bass , Lead and backing vocals
  - SM58, E935 or similar direct to mixer for vocals
  - Needs 230V mains on stage for pedalboard
  - Bass amp used, needs 230V
  - Bass amp has a D.I., XLR direct to mixer
- Luca Drums
  - Minimum setup: microphones on Kick, Snare plus two overhead (left and right)
  - Optional: two extra microphones for toms and floor tom
- Marta Keyboards
  - Keobards 2 stereo channels straight to mixer (XLR)
- Lorenzo Electric guitars
  - Guitar amplifier used, 230V needed
  - Needs SM57 or similar microphone
  - Needs 230V mains plug on stage for pedalboard
- Mattia Electric guitars
  - Guitar amplifier used, 230V needed
  - Needs SM57 or similar microphone
  - Needs 230V mains on stage for pedalboard
- Riccardo Electric and acoustic guitars
  - Guitar amplifier used, 230V needed
  - Needs SM57 or similar microphone
  - Needs 230V mains plug on stage for pedalboard
  - D.I. Box used for acoustic guitar (needs 48V phantom)

| Mixer Channel  | Assigned to                                   |
|----------------|-----------------------------------------------|
| CH1            | KD - Kick drum                                |
| CH2            | SD - Snare drum                               |
| СНЗ            | OHL - Overhead Left                           |
| CH4            | OHR - Overhad right                           |
| CH5 (optional) | Toms                                          |
| CH6 (optional) | Floor tom                                     |
| CH7 + CH8      | Keyboards Left + Right                        |
| СН9            | Bass guitar D.I.                              |
| CH10           | Lorenzo's guitar amp G1                       |
| CH11           | Mattia's guitar amp G2                        |
| CH12           | Riccardo's guitar amp G3                      |
| CH13           | Riccardo's acoustic guitar D.I. (48V phantom) |
| CH14           | Mara Lead/backing vocals V1                   |
| CH15           | Barbara Lead/backing vocals V2                |
| CH16           | Gabriele Lead/backing vocals V3               |

## **ESOCatz stage plan**