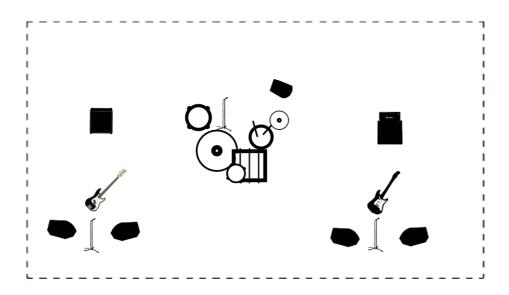

## Simon Henderosn Trio

## Channels List

|    | Instrument                                  | Microphone      | Effects (optional)    | Comments |
|----|---------------------------------------------|-----------------|-----------------------|----------|
| 1  | Bass                                        | Sennheiser E906 |                       |          |
| 2  | Amplifier (head + cabinet) (Left and Right) | Shure SM57      | Chorus, Drive & Delay |          |
| 3  | Electric guitar                             | Shure SM57      |                       |          |
| 4  | Amplifier (Bass)                            | Shure Beta52    |                       |          |
| 5  | Ride                                        | AKG C414        |                       |          |
| 6  | Floor tom                                   | Shure SM57      |                       |          |
| 7  | Snare Drum                                  | Shure SM57      |                       |          |
| 8  | Hi-hat                                      | Shure SM57      |                       |          |
| 9  | Bass Drum                                   | Shure Beta52    |                       |          |
| 10 | Tom                                         | Sennheiser E604 |                       |          |
| 11 |                                             | Shure SM58      |                       |          |
| 12 |                                             | Shure SM58      |                       |          |
| 13 |                                             | Shure SM58      |                       |          |