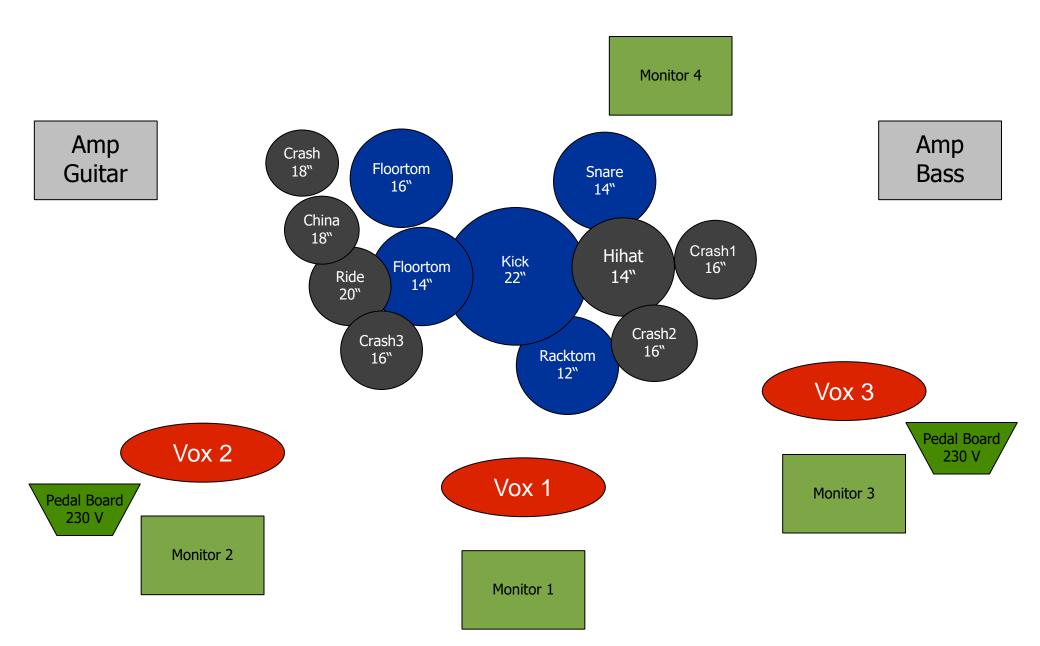

## STACE PLOT

| Channel | Instrument       | SCHEDU     |                            |              |
|---------|------------------|------------|----------------------------|--------------|
| 1       | Kick             |            | AKG D112/XLR               |              |
| 2       | Snare            |            | Sennheiser E 904/XLR       |              |
| 3       | Hi Hat Micro/XLR |            |                            |              |
| 4       | Racktom 12"      |            | Sennheiser E 604/XLR       |              |
| 5       | Floortom 14"     |            | Sennheiser E 604/XLR       |              |
| 6       | Floortom 16"     |            | Sennheiser E 604/XLR       |              |
| 7       | Crash 1 16"      |            | Micro/XLR —                | ]            |
| 8       | Crash 2 16"      |            | Micro/XLR                  |              |
| 9       | Crash 3 16"      |            | Micro/XLR                  | Overheads    |
| 10      | Crash 18"        |            | Micro/XLR                  | AKG C 3000 B |
| 11      | Ride             |            | Micro/XLR                  |              |
| 12      | China            |            | Micro/XLR                  |              |
| 13      | Bass Amp         |            | DI                         |              |
| 14      | Guitar Amp       |            | Micro                      |              |
| 15      | Vocals 1 (Lead \ | /ocals)    | EV N/D 757/XLR             |              |
| 16      | Vocals 2 (Lead \ | /ocals)    | TC-Helicon MP-75 RTD M/XLR |              |
| 17      | Vocals 3 (Backin | ig Vocals) | Shure Beta 58 A/XLR        |              |
| 18      | Vocals 4 (Backin | ig Vocals) | Micro/XLR                  |              |

#### Guitar

- Marshall Top 100W
- 1x Marshall 412
- 1x Marshall 412
- Pedal Board (230V needed)

#### Bass

• Ampeg SVT CL + Ampeg SVT 810

or

- TC Electronic BH 550 + TC Electronic K410
- Line 6 Relay Wireless-Sytem (2,4 GHz)
- Pedal Board (230 V needed)

#### Annotationes

- Every amp has 230V/16A
- 3 gallows stands (Vox 2,3,4) are needed
- 1 stand (Vox1) is needed
- The sides of bass and guitar may change on different stages