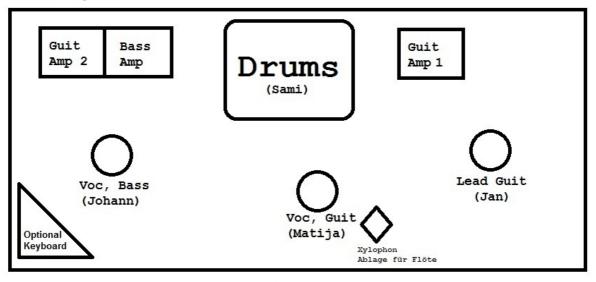

up

- Sami Salman: Drums
- Johann Blake: Bass/ Vocals (/Keyboard)
- Matija Chlupacek: Flute (recorder)/ xylophone/ E-&Ac.-Guitar/ Vocals
- Jan Salgovic: E-Guitar

#### We have ....

- Drums expendable parts: Cymbals, Snaredrum, bass drum pedal
- 1x acoustic guitar (directly via DI-Box in the PA)
- VOX AC-15VR E-Guitar-Combo (1x12")
- Marshall Haze40 E-Guitar-Combo (1x12")
- Xylophone + Flute (recorder)
- Keyboard (Stagepiano)

#### We could possibly bring with us...

- 1x Warwick Sweet 15 Bassamp
- shell set (drums)
- hardware of the drums (stool, snare stand, 2 x cymbal stands, Hi-Hat stand)

#### But we need ....

- Drum miking
- 3x vocals miking (Voc/Voc/Flöte+Xylophon)
- 2x E-Guitar miking
- 3x DI-Box: Acoustic Guitar + maybe Bassamp + Stagepiano/Keyboard

## The Capitols Bühnenplan



# Publikum