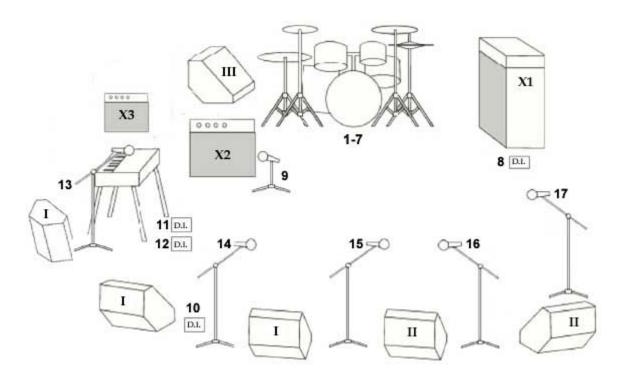

# Lubin de Ville Stageplan

## **Input list:**

- 1. Kick
- 2. Snare
- 3. HiHat
- 4. High Tom
- 5. Floor Tom
- 6. Overhead
- 7. Overhead
- 8. Bass Guitar D.I.
- 9. Guitar 1
- 10. Guitar 2
- 11. Acoustic Guitar D.I.
- 12. Sampler/Kys
- 13. Lead Vocal
- 14. Back Vocal
- 15. Back Vocal Drums

## **Monitors:**

6 active floor monitors (4 minimum)

3 monitor lines (marked I, II, and III) + 1/3 EQ

### **Backline:**

- X1: Bass rig 300 Watts; Hartke, Ampeg, Trace Elliot, H&K, or similar.
- X2: Guitar amp (combo) 50 Watts; Crate, Mesa Boogie, or similar.
- X3: Keyboard amp, (2 x DI)– Roland KC550 or similar.

Drum kit: 5 piece drum kit with all gear. Drummer will have his own cymbals, clutch, and snare.

3 guitar stands.