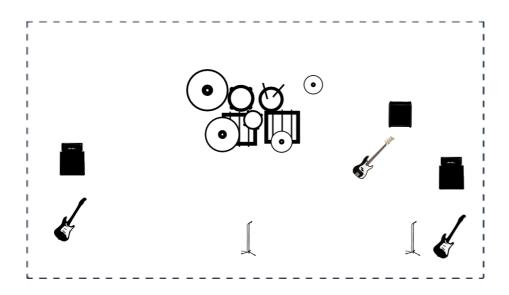

## Channels List

|    | Instrument                 | Microphone      | Effects (optional) | Comments    |
|----|----------------------------|-----------------|--------------------|-------------|
| 1  | Bass                       | DI - Línea      |                    |             |
| 2  | Electric guitar            | Shure SM57      | Board              |             |
| 3  | Electric guitar            | Shure SM57      | Board              |             |
| 4  | Amplifier (Bass)           | Shure Beta52    |                    |             |
| 5  | Amplifier (head + cabinet) | Shure SM57      |                    |             |
| 6  | Amplifier (head + cabinet) | Shure SM57      |                    |             |
| 7  | Bass Drum                  | Shure Beta52    |                    |             |
| 8  | Bass Drum                  | Shure Beta52    |                    | optional    |
| 9  | Ride                       | AKG C414        |                    |             |
| 10 | Floor tom                  | Shure SM57      |                    |             |
| 11 | Hi-hat                     | Shure SM57      |                    |             |
| 12 | Snare Drum                 | Shure SM57      |                    |             |
| 13 | Tom                        | Sennheiser E604 |                    |             |
| 14 | Crash                      | AKG C414        |                    |             |
| 15 | Splash                     | AKG C414        |                    | optional    |
| 16 | Vocals                     | Shure SM58      |                    | Main vocals |
| 17 | Vocals                     | Shure SM58      |                    | Back vocals |