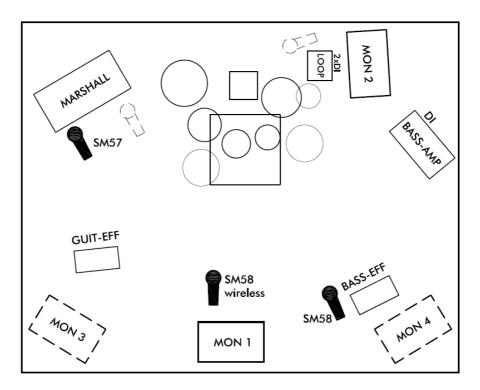

### **Sound Stage Plot:**

Stage floor min 5.4mt

## **Stage Monitor Requirements:**

Minimum 2 monitor channels for main singer and drummer

Mon 1 (front): Main vocal, Backing vocal, Sampler (Loop), Bassdrum, Guitar (in order of volume)

Mon 2 (drum) : Sampler, Bass, Bassdrum, all vocals, guitar (in order of volume)

# **MICS AND PROCESSING**

Minimum requirements:

Greg: Sure SM58 wireless Mik, Multieffect TC XL-1

Mark: SM57 for miking marshall cabinet

Urs: Sure SM58

Andy: Drum miks for 1xBassdrum, 1xSnare, 2xoverheads

TRIBAL Tech Rider.doc page 1 of 2

Wish list:
Tap delay for main vocal
Gate and compressors for drum miks
Extended drum mik set with additional miks for 2xtoms, 1xhihat
Second SM57 for marshall box (different distance to speaker)
Second channel for clean bass signal
Vocal mik for drummer