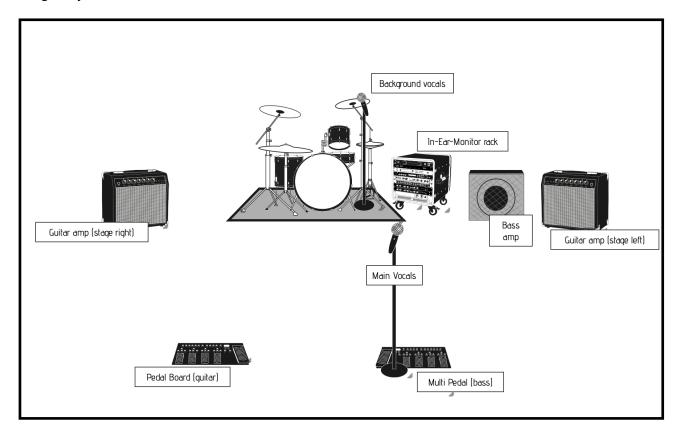

### Stage Layout

Mr Ellis are a 3-piece band.

#### **Equipment list:**

#### **Clemens - Main Vocals & Bass**

- · Bass guitar
- vocal mic (Shure SM58 or similar)
- boom stand
- bass combo (1x12 100W Fender or similar, direct out or DI, 230V electricity needed)

### **Quirin - Guitar**

- Electric guitar
- guitar pedal board (230V electricity needed)
- stereo-split to 2 guitar combos (two 1x12 40W Fender Blues Deluxe or similar)
- Shure SM57 or similar for both combos

# **Linus - Drums & Background Vocals**

- 3 piece drum set (preferred sizes: 20" Kick, 14" Snare, 12" Tom, 14" Floor Tom)
- 3 boom cymbal stands
- 1 hi-hat stand
- 1 snare stand
- · Vocal mic (Shure SM 58 or similar) on boom stand
- In-ear-monitor rack (230V electricity needed)