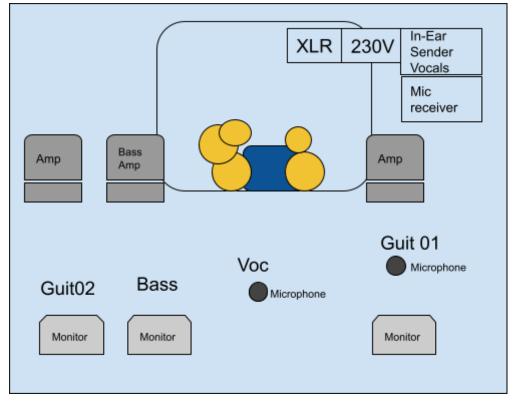

#### Line Up Stage

1 x Drums, 1 x Bass Guitar, 2 x Guitar (each using 1 cab!), 2 x Vocals (main and background)

| Name  | Instrument | Amp          | Mic                         | other                                     |
|-------|------------|--------------|-----------------------------|-------------------------------------------|
| Chris | Drums      | no           | Drum mics<br>(5 piece)      |                                           |
| Sören | Guitar     | 1 Guitar Amp |                             |                                           |
| Lucas | Guitar     | 1 Guitar Amp | 1x type SM57                |                                           |
| Kenan | Bass       | 1 Bass Combo |                             |                                           |
| Frank | Vocals     | no           | 1x stand<br>1x wireless mic | In ear<br>monitoring (to<br>be connected) |

# Additional audio signals to FOH

Microphone Receiver via XLR

# Additional audio signals from FOH to stage

1x Monitor Mix via XLR to Drumset 1x Monitor Guitar and vocals to Singer 1x In Ear Monitoring to Singer

#### **Monitoring minimum**

3x monitor wedges (2 for guitars, 1 for bass) In-ear monitoring Drums (brought by drummer, needs XLR mix) In-ear monitoring Vocals (uses wireless sender, brought by singer)

#### Stage Setup - Schema: